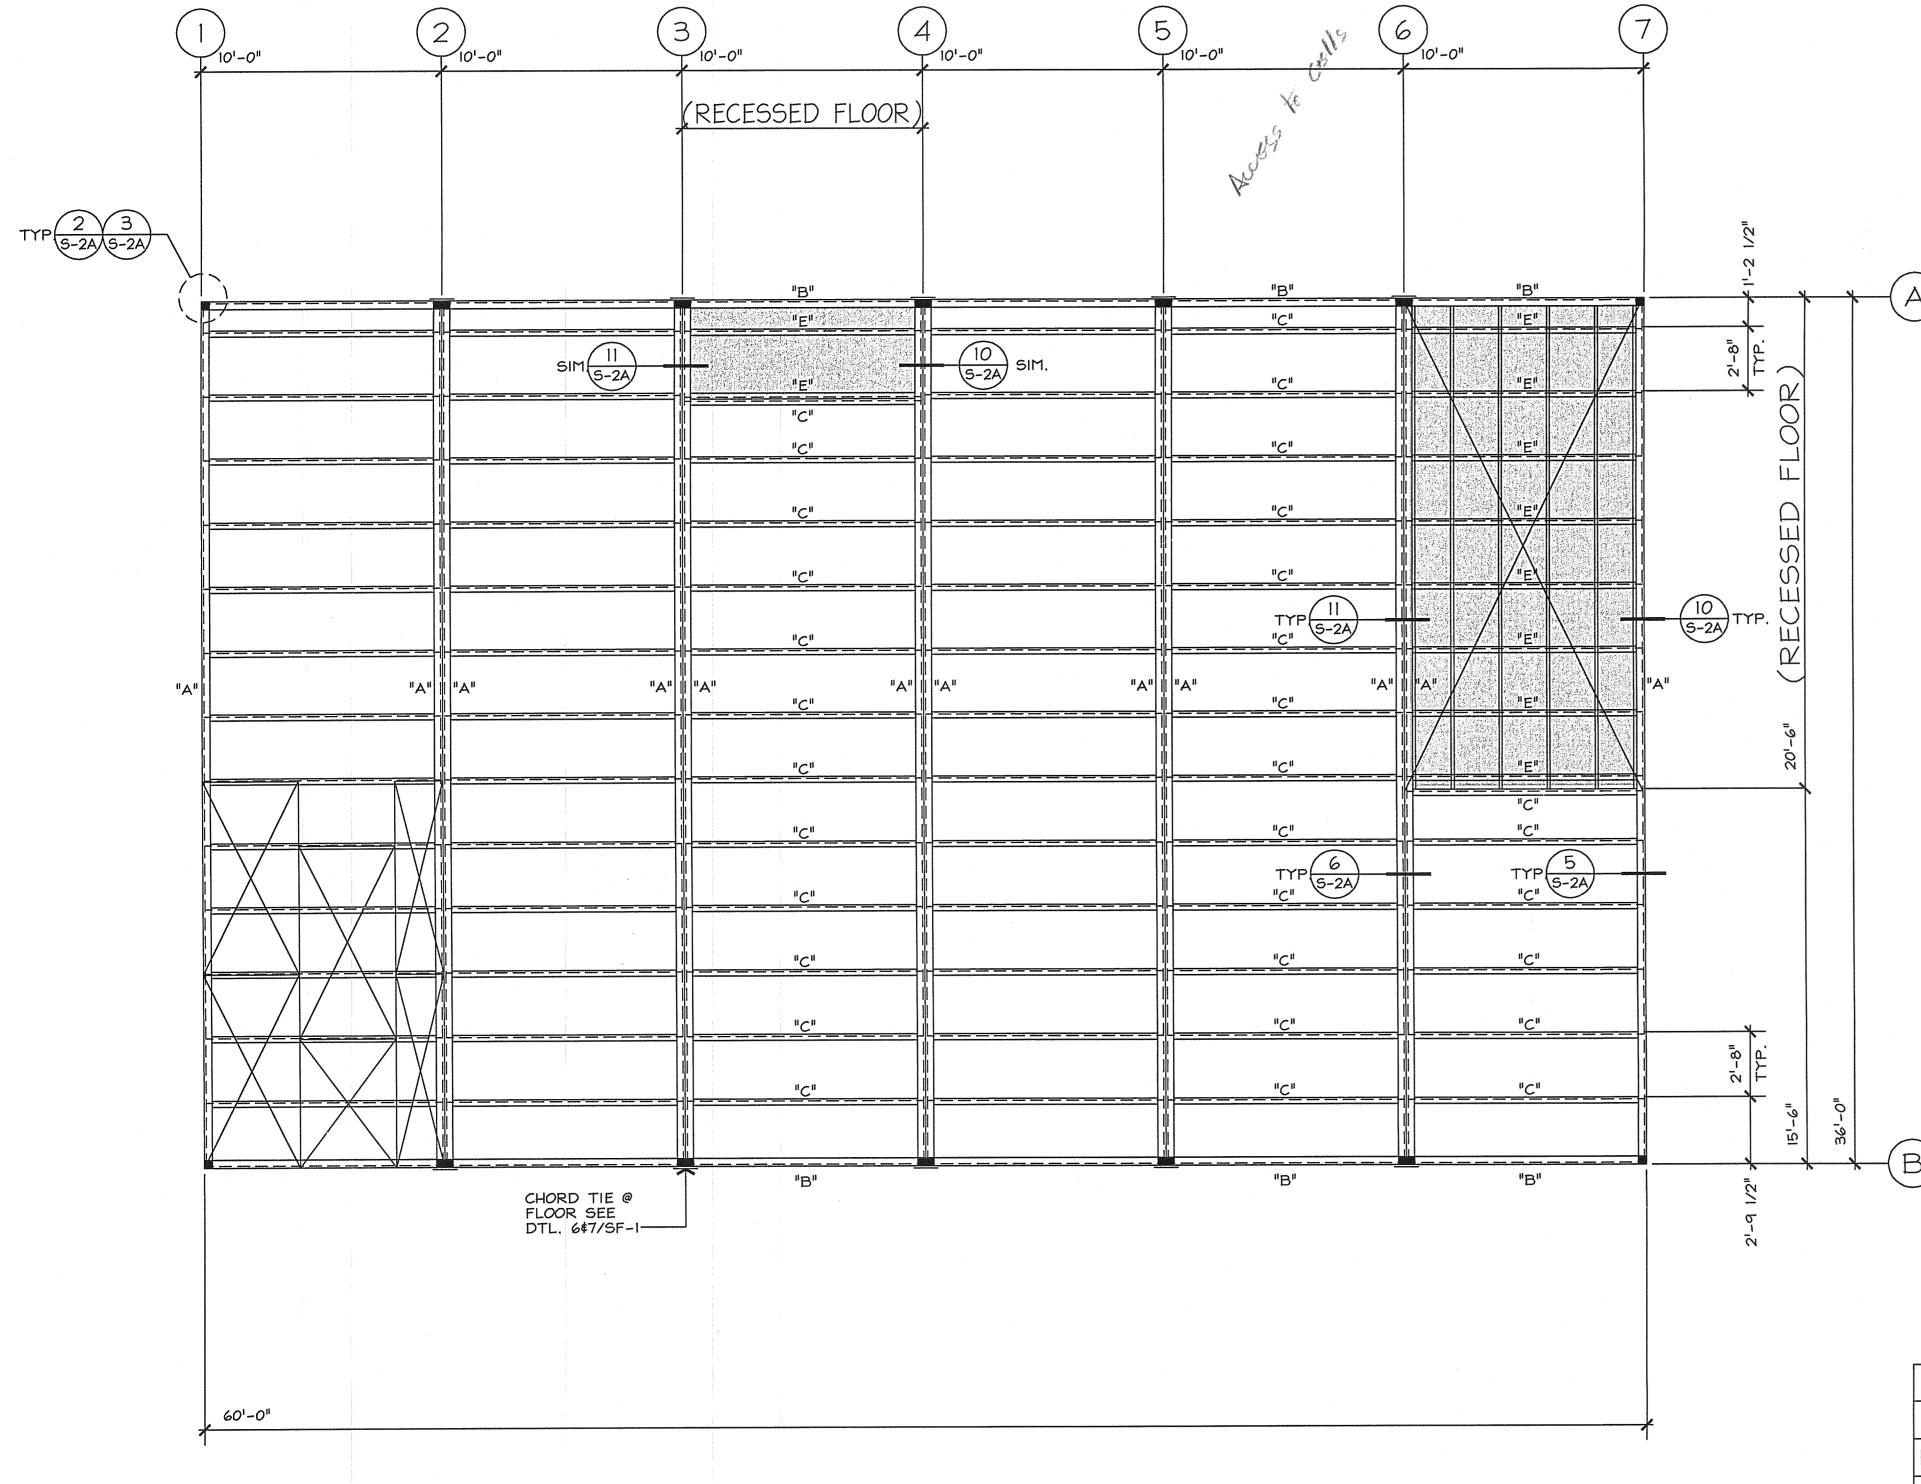

|
|                                       | SH                                         | EET NO.                                                 |                                                                                                                                                                                                  |
|                                       |                                            |                                                         |                                                                                                                                                                                                  |



8 1/8"

6 1/16"

3"

3"

.075"



ADDENDUM 1

07/24/2000, F: \PROJECT FILES\LAS GALLINAS\Plt Files\S-1.plt,, 09: 17: 51

OVERHANG HEADER

MISC. ROOF PURLIN

OF SHEETS

FY=40 K.S.I.

FY=33 K.S.I.



NOTES:

- 1. 3/4" OR 23/32 CDX. UNDERLAYMENT 48/24 OR 24" O.C. SPAN RATING PER PS-1-83 W/ T&G EDGES EXPOSURE 1 P.T.S. APA OR TECO W/#10 x 1 1/2" F.H. SELF TAP SCREWS @ 6" O.C. F.N. & 6" O.C. F.N.
- 2. AS AN ALTERNATE TO #10 x 1 1/2"
  F.H. SELF TAP SCREWS @ PLYWOOD
  TO ROOF FRAMES PROVIDE ERICO
  PINS #AKN-144-0175 0.144¢ x 1 3/4"
  LONG TYP. @ SAME SPACING AS PER
  #10 x 1 1/2" SCREWS SEE 1.C.B.O.
  REPORT #4144 DATED DEC. 1,1995.
- 3. AS AN ALTERNATE TO 3/4" OR 23/32" CDX. UNDERLAYMENT(ROOF PLYWOOD) PROVIDE 3/4" OR 23/32" ORIENTED STRAND BOARD ROOF SHEATHING TYP. PER PRODUCT ACCEPTANCE NO. PA-062 DATED JUNE 25 1997, PROVIDE