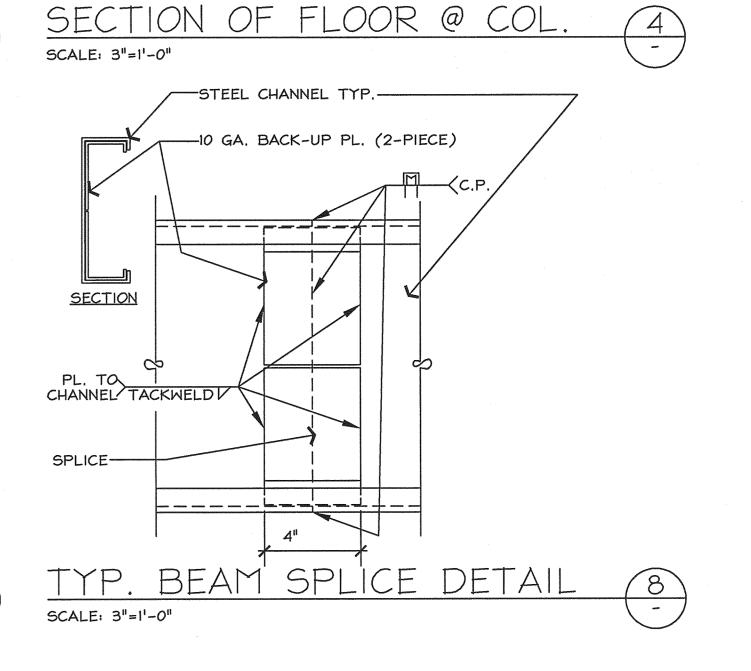

  Response: Most features of the existing laboratory may not be up to current standards. Design the program to allow flexibility and future expandability.
- Q13. Will drawings of the existing laboratory building be provided? **Response: See Item No. 5 above.**
- Q14. Will a complete equipment list be provided?

Response: See RFP for a list of existing equipment that needs to be accommodated in the new lab building. Proposers shall use their best judgement on additional equipment based on prior experience in designing lab buildings for wastewater or water treatment facilities, and are welcome to visit the existing lab to gather additional information as necessary.