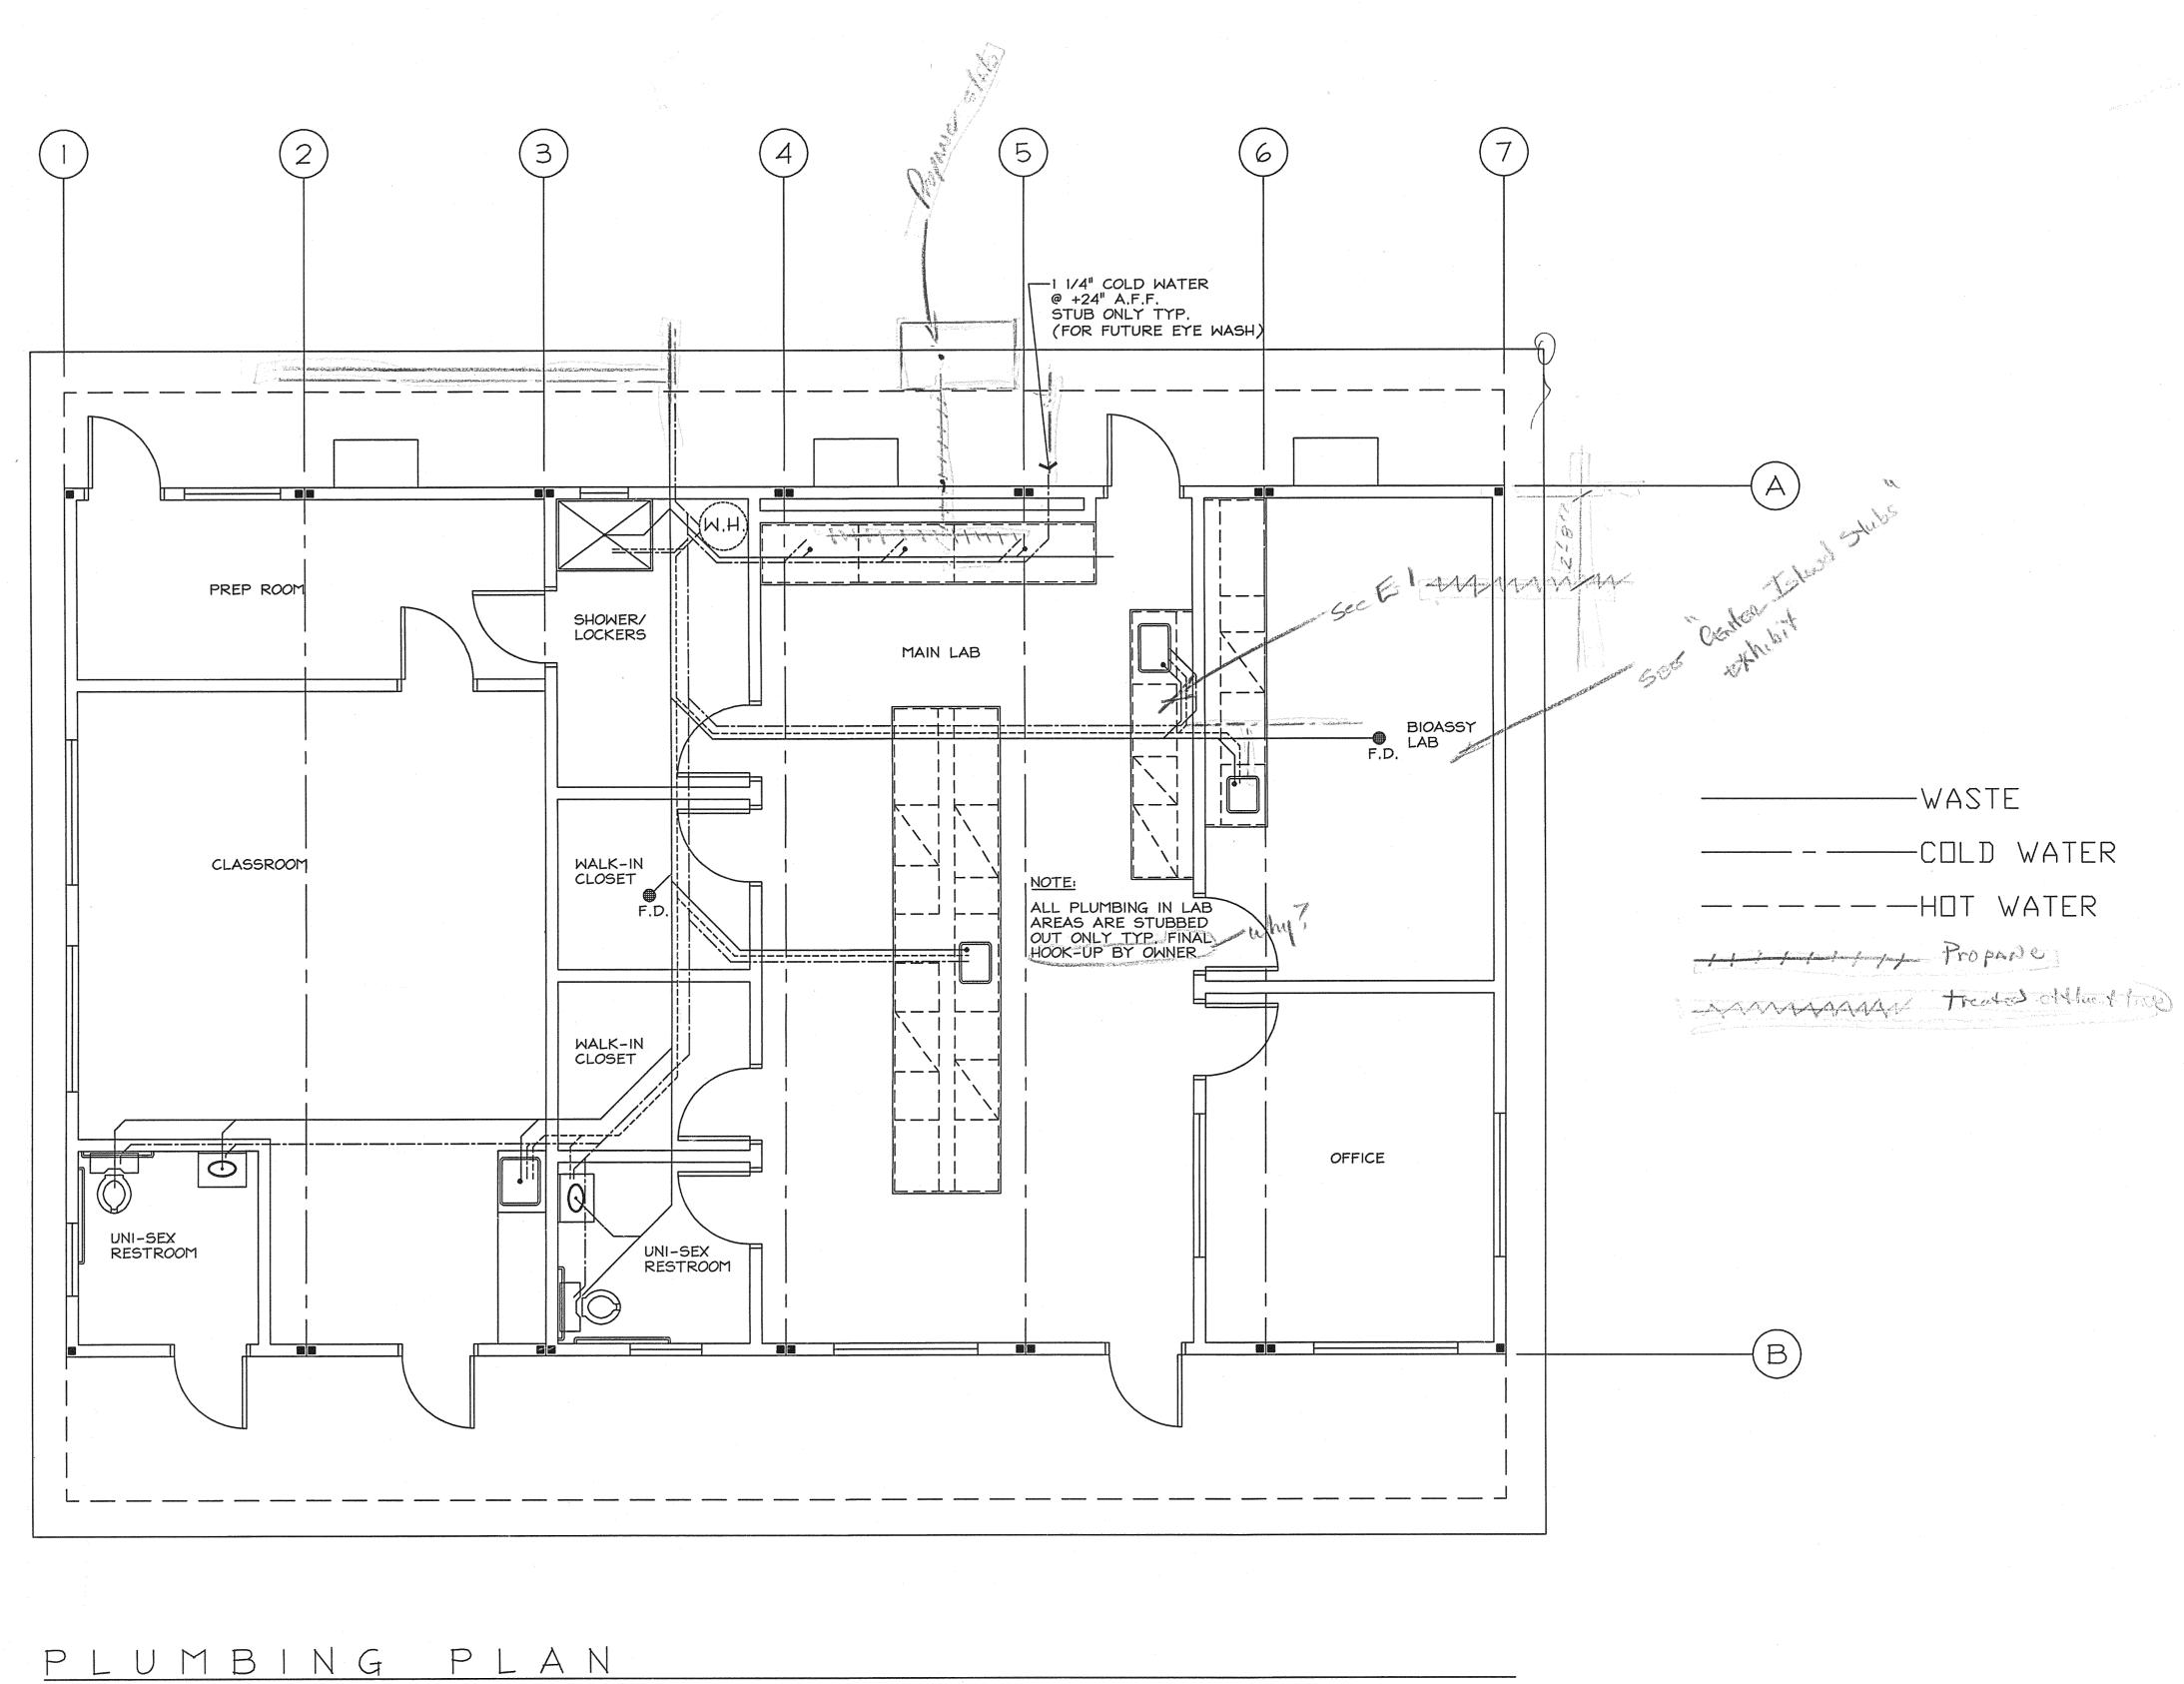

# IAS TAINAS SANITARY DISTRICT

-San Rafael, California-

Attachment 2 - 2000 Lab Building As-Built

MEEHLEIS MODULAR BUILDINGS, INC. A DESIGN BUILD COMPANY

1303 E. LODI AVE. LODI, CA. 95240 (209) 334-4637 CA. LIC. NO. 473488 NV. LIC. NO. 37887