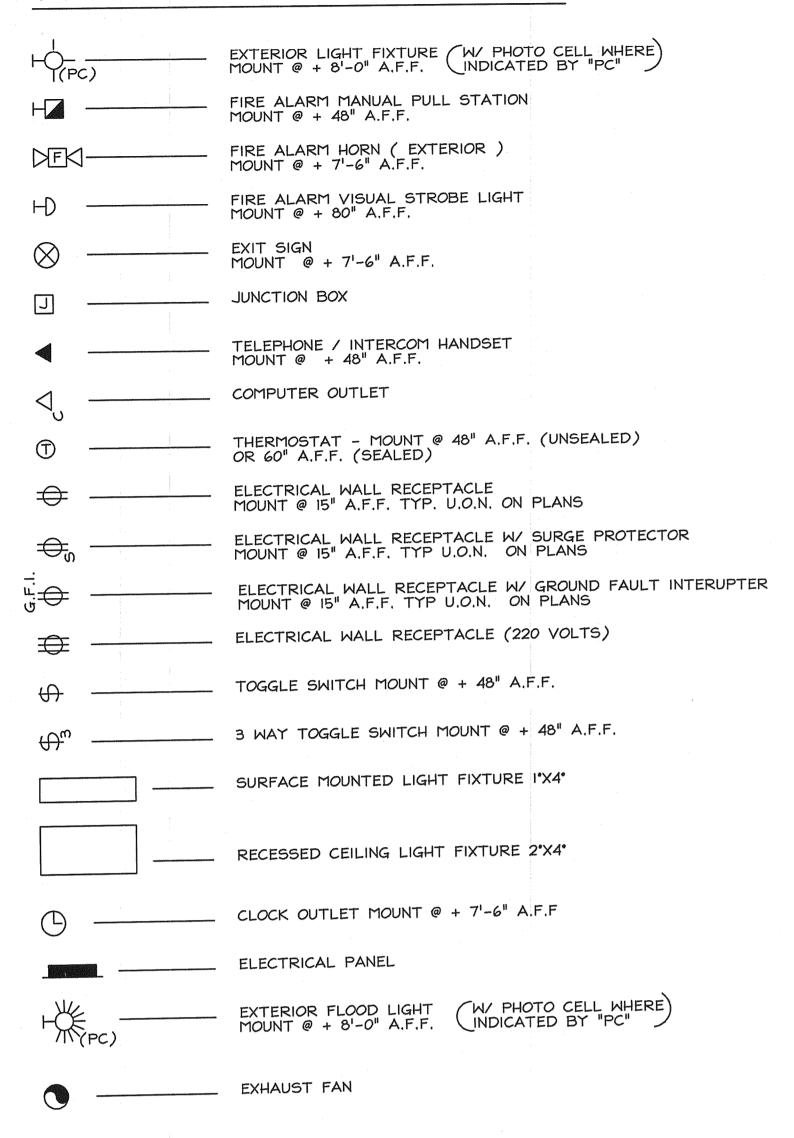

## SYMBOLS

| A           | WINDOW TYPE ON<br>FLOOR PLAN & SCHEDULE |
|-------------|-----------------------------------------|
| 1           | CASEWORK TYPE ON FLOOR PLAN & SCHEDULE  |
| $\sqrt{5}$  | DOOR TYPE ON<br>FLOOR PLAN & SCHEDULE   |
| $\bigwedge$ | REFERS TO NOTE NO. 3                    |

| <u>-</u> | REFERS TO DETAIL<br>ON SHEET A-4 | NO.4 |
|----------|----------------------------------|------|
|          |                                  |      |
|          |                                  |      |
|          |                                  |      |

MODULE NO.

### NOTES:

LOCATION: LAS GALLINAS VALLEY SANITARY DISTRICT 300 SMITH RANCH ROAD SAN RAFAEL, CA 94903

#### DESIGN LOADS:

75 M.P.H. EXPOSURE "C" SEISMIC: ZONE 4 Z=0.4 RW=6 90 P.S.F. LIVE LOAD V-N CONSTRUCTION B OCCUPANCY

OCCUPANT LOAD:

#### APPLICABLE CODES:

CONSTRUCTION SHALL COMPLY WITH THE FOLLOWING: 1997 UBC 1996 NEC 1997 UMC 1997 UPC 1997 UFC

F.A. F.A.P. F.D.

FIRE ALARM

FLOOR ACCESS PANEL FLOOR DRAIN

# **ABBREVIATIONS**

| A.B. A/C A.D. A.S.T.M.  ACOUST. ADD. ALT. ALUM. ARCH. AUTO.               | AGGREGATE BASE OR ANCHOR BOLT ASPHALTIC CONCRETE AREA DRAIN AMERICAN SOCIETY FOR TESTING AND MATERIALS ACOUSTICAL ADDITIONAL ALTERNATE ALUMINUM ARCHITECTURAL AUTOMATIC                                            | F.E.<br>F.F.<br>F.G.<br>F.N.<br>F.O.C.<br>F.O.S.<br>FIN.<br>FOUND.<br>FT.<br>FTG. | FIRE EXTINGUISHER FINISH FLOOR FINISH GRADE FLAT HEAD FIELD NAILING FACE OF BLOCK FACE OF CURBE OR CONCRTE FACE OF STUD FINISH FLOOR FOUNDATION FEET FOOTING | MTD.<br>MTL.<br>N.<br>N.I.C.<br>N.T.S.<br>NO.                                                                 | MOUNTED METAL  NORTH NOT IN CONTACT NOT TO SCALE NUMBER                                                                                                                                                                                | T&B T&G T.O.B. T.O.C. T.O.S. T.P.D. TEL. THRESH. TYP. |
|---------------------------------------------------------------------------|--------------------------------------------------------------------------------------------------------------------------------------------------------------------------------------------------------------------|-----------------------------------------------------------------------------------|--------------------------------------------------------------------------------------------------------------------------------------------------------------|---------------------------------------------------------------------------------------------------------------|----------------------------------------------------------------------------------------------------------------------------------------------------------------------------------------------------------------------------------------|-------------------------------------------------------|
| BD.<br>BLD'G.<br>BLK.<br>BLK'G.<br>BM.<br>BOT.                            | BOARD<br>BUILDING<br>BLOCK<br>BLOCKING<br>BEAM<br>BOTTOM                                                                                                                                                           | G.I.<br>GA.<br>GALV.<br>GR.<br>GYP.                                               | GALVANIZED IRON<br>GAUGE<br>GALVANIZED<br>GRADE<br>GYPSUM                                                                                                    | 0/<br>0.C.<br>0.D.<br>0.H.<br>0BS.<br>0PEN.<br>0PP.                                                           | OVER ON CENTER OUTSIDE DIMENSION OR DIAMETER OVER HANG OBSCURE OPENING OPPOSITE                                                                                                                                                        | U.B.C.<br>U.L.<br>U.O.N.<br>V.C.T.<br>VERT.           |
| C.B.C.C.C.E.F.C.L.J.L.C.C.P.B.C.P.C.B.C.C.B.C.C.C.C.C.C.C.C.C             | CALIFORNIA BUILDING CODE CATCH BASIN CALIFORNIA CODE OF REGULATIONS CEILING EXHAUST FAN CAST IRON CONSTRUCTION LOINT CHAIN LINK CLEAN OUT TO GRADE COMPLETE PENETRATION CABINET CERAMIC CHALK BOARD CEILING COLUMN | H.B.<br>H.C.<br>H.D.<br>HD. WD.<br>HORIZ.<br>HR.<br>HT.                           | HOSE BIB HOLLOW CORE HOT DIPPED HARD WOOD HORIZONTAL HOUR HEIGHT                                                                                             | P.L.<br>P. LAM.<br>P.P.<br>P.S.F.<br>P.S.I.<br>P.T.D.F.<br>PERF.<br>PL.<br>PLYWD.<br>PORT.<br>PR.<br>PRE-FAB. | PROPERTY LINE PLASTIC LAMINATED PARTIAL PENETRATION POUNDS PER SQUARE FOOT POUNDS PER SQUARE INCH PRESSURE TREATED DOUGLAS FUR PERFORATED PLATE PLYWOOD PORTABLE PAIR PRE FABRICATED                                                   | W.<br>W/O<br>W.C.<br>W.H.<br>W.S.<br>WD.<br>WSCT.     |
| CONC.<br>CONT.<br>D.F.<br>D.I.                                            | CONCRETE CONTINOUS  DRINKING FOUNTAIN OR DOUGLAS FUR DRAIN INLET                                                                                                                                                   | I.C.B.O. I.D. IN. INFO. INSUL. INT.                                               | INTERNATIONAL CONFERENCE OF<br>BUILDING OFFICIALS<br>INSIDE DIMENSION OR DIAMETER<br>INCH<br>INFORMATION<br>INSULATION<br>INTERIOR                           | R.A.G.<br>R.B.<br>R.D.                                                                                        | RETURN AIR GRILL<br>RUBBER BASE<br>ROOF DRAIN                                                                                                                                                                                          |                                                       |
| D.S.<br>DBL.<br>DET.<br>DIA.<br>DIM.<br>DN.<br>DR.<br>DRW <sup>I</sup> G. | DOWN SPOUT DOUBLE DETAIL DIAMETER DIMENSION DOWN DOOR DRAWING                                                                                                                                                      | JAN,<br>JST.                                                                      | JANITOR<br>JOIST                                                                                                                                             | R.O.<br>R.W.L.<br>REINF.<br>REQ'D<br>RET.<br>RM.<br>RWD.                                                      | ROUGH OPENING REINFORCING REQUIRED RETURN ROOM REDWOOD                                                                                                                                                                                 |                                                       |
|                                                                           |                                                                                                                                                                                                                    | K.D.                                                                              | KNOCK DOWN                                                                                                                                                   |                                                                                                               |                                                                                                                                                                                                                                        |                                                       |
| E. E.J. E.N. E.S. E.W. EA. ELEV. ELECT. EQ. EQUIP. EXIST. EXP. EXT. EXT.  | EAST EXPANSION JOINT EDGE NAILING EACH SIDE EACH WAY EACH ELEVATION  ELECTRICAL EQUAL EQUIPMENT EXISTING EXPANSION EXTERIOR EXTINGUISHER                                                                           | L.B.<br>LAV.<br>LB.<br>LT. WT.                                                    | LAG BOLT LAVATORY POUND LIGHT WEIGHT                                                                                                                         | S. A.D. S. A.C. D. S. N. S. N. S. N. S. N. S. N. S.                       | SOUTH SUPPLY AIR DIFFUSER SOLID CORE SEAT COVER DISPENSER STORM DRAIN OR SOAP DISPENSER SHEET METAL SHEET METAL SCREW SANITARY NAPKIN DISPENSER SANITARY NAPKIN RECEPTICAL SCHEDULE SERVICE SHEET SIMILAR SLIDING SPECIFICATION SQUARE |                                                       |
| EXTING,                                                                   | LATINGUISHER                                                                                                                                                                                                       | M.B.<br>M.D.O.<br>M.H.<br>MACH.<br>MAX.                                           | MACHINE BOLT MEDIUM DENSITY OVERLAY MAN HOLE MACHINE MAXIMUM                                                                                                 | STD,<br>STIF, PL,<br>STOR,<br>STRUCT,                                                                         | STANDARD                                                                                                                                                                                                                               | Bird hou                                              |

MAX.

MECH.

MEMB.

MFR. MIN. MISC.

MAXIMUM

MINIMUM

MECHANICAL

MEMBRANE.

MANUFACTURER

MISCELLANEOUS