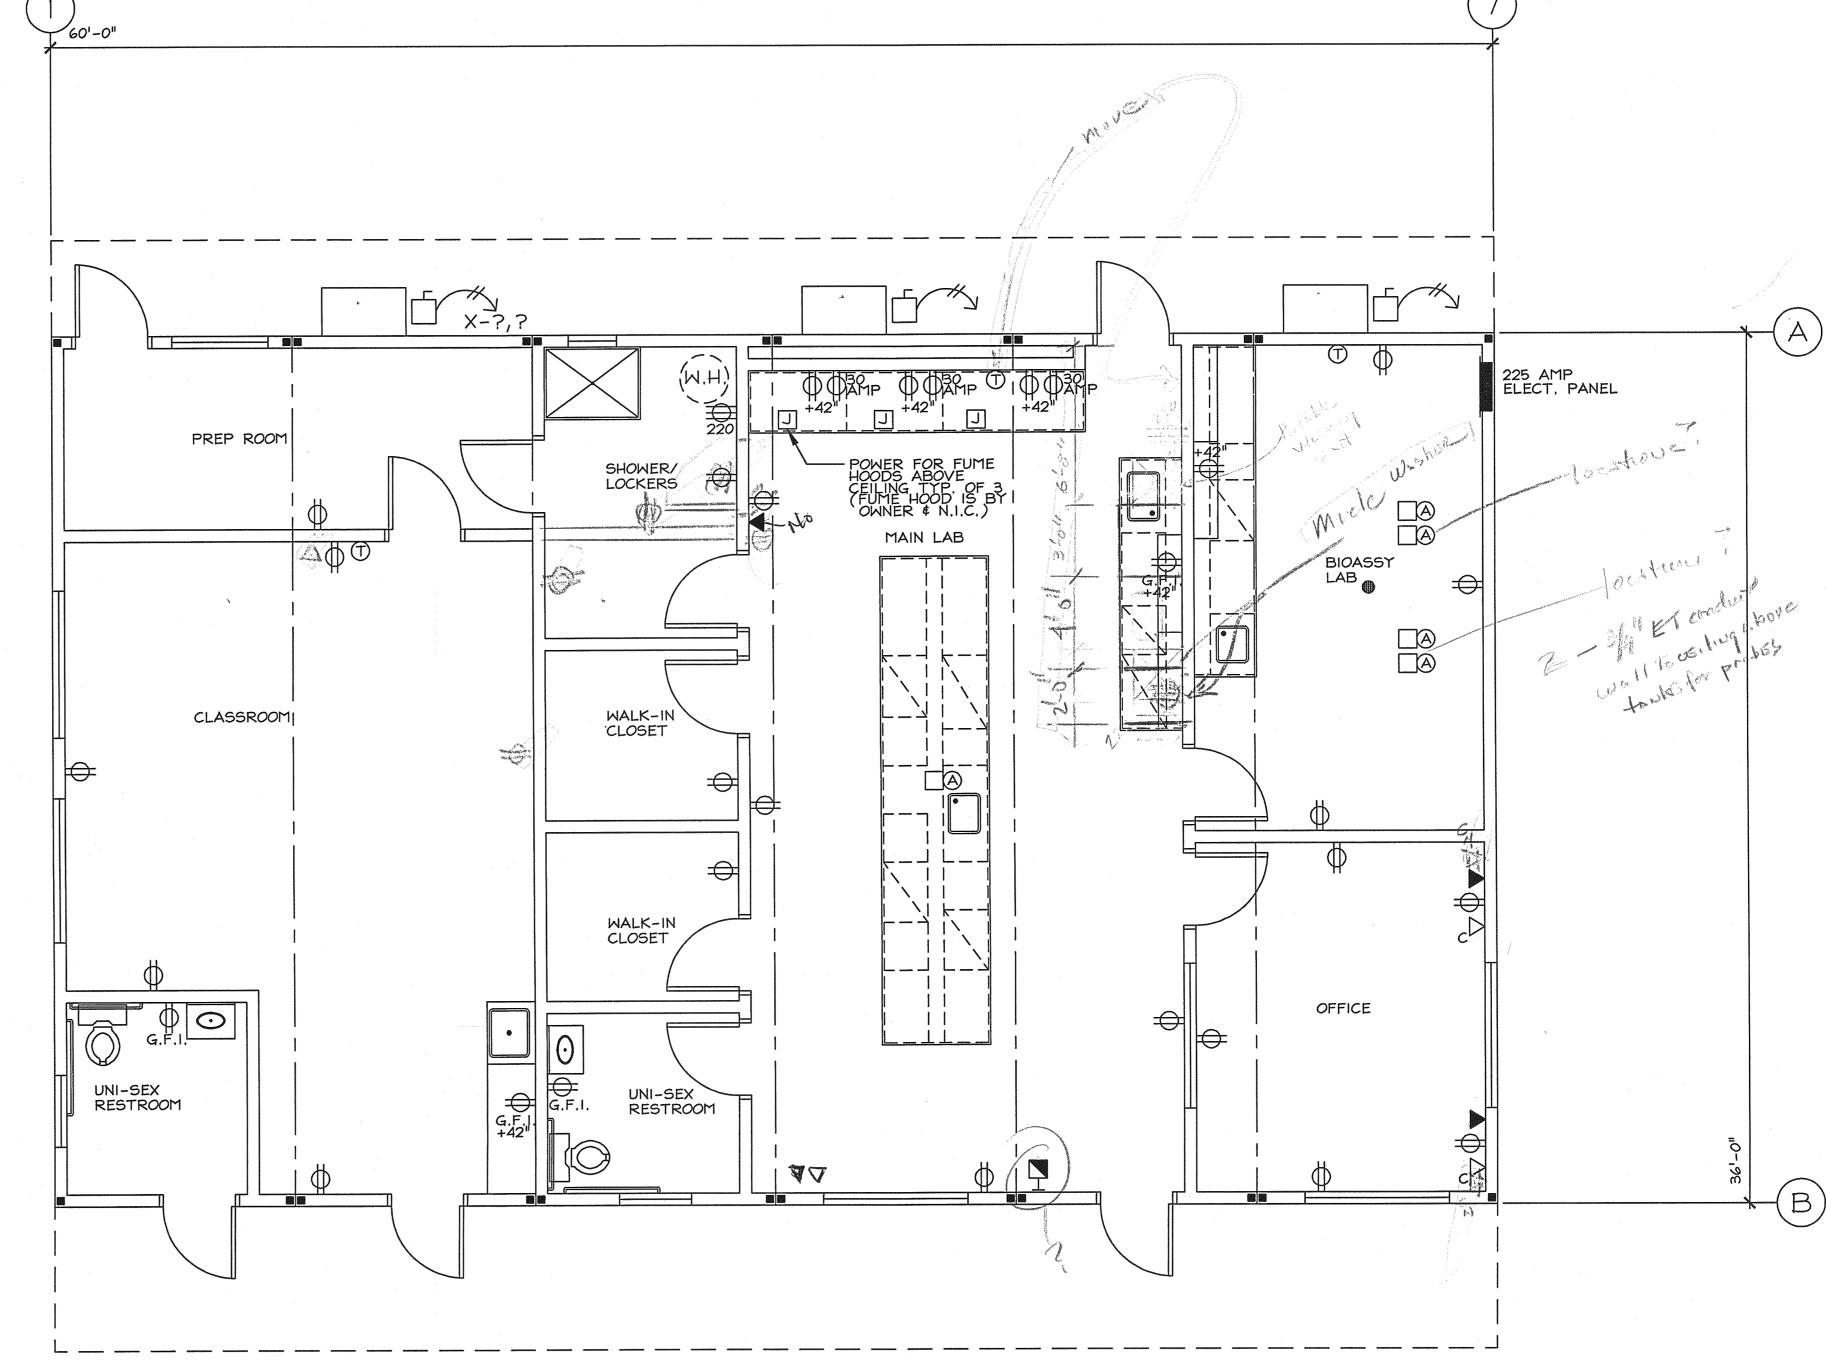

# IAS TAINAS SANITARY DISTRICT

-San Rafael, California-

Attachment 2 - 2000 Lab Building As-Built

MEEHLEIS MODULAR BUILDINGS, INC. A DESIGN BUILD COMPANY

1303 E. LODI AVE. LODI, CA. 95240 (209) 334-4637 CA. LIC. NO. 473488 NV. LIC. NO. 37887