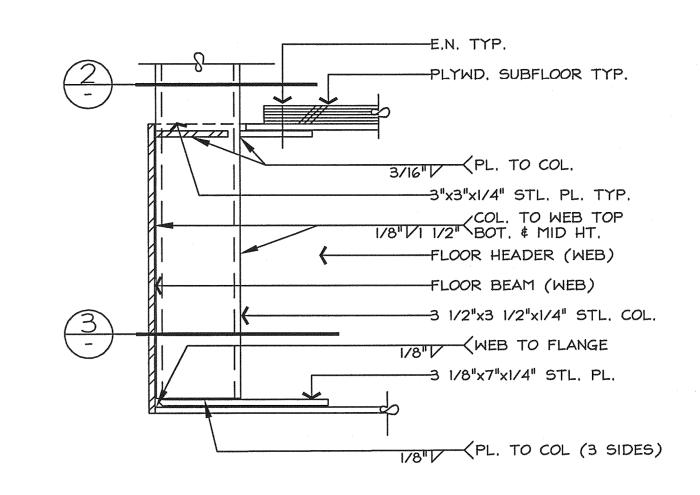

  Response: Most features of the existing laboratory may not be up to current standards. Design the program to allow flexibility and future expandability.
- Q13. Will drawings of the existing laboratory building be provided? **Response: See Item No. 5 above.**
- Q14. Will a complete equipment list be provided?

Response: See RFP for a list of existing equipment that needs to be accommodated in the new lab building. Proposers shall use their best judgement on additional equipment based on prior experience in designing lab buildings for wastewater or water treatment facilities, and are welcome to visit the existing lab to gather additional information as necessary.