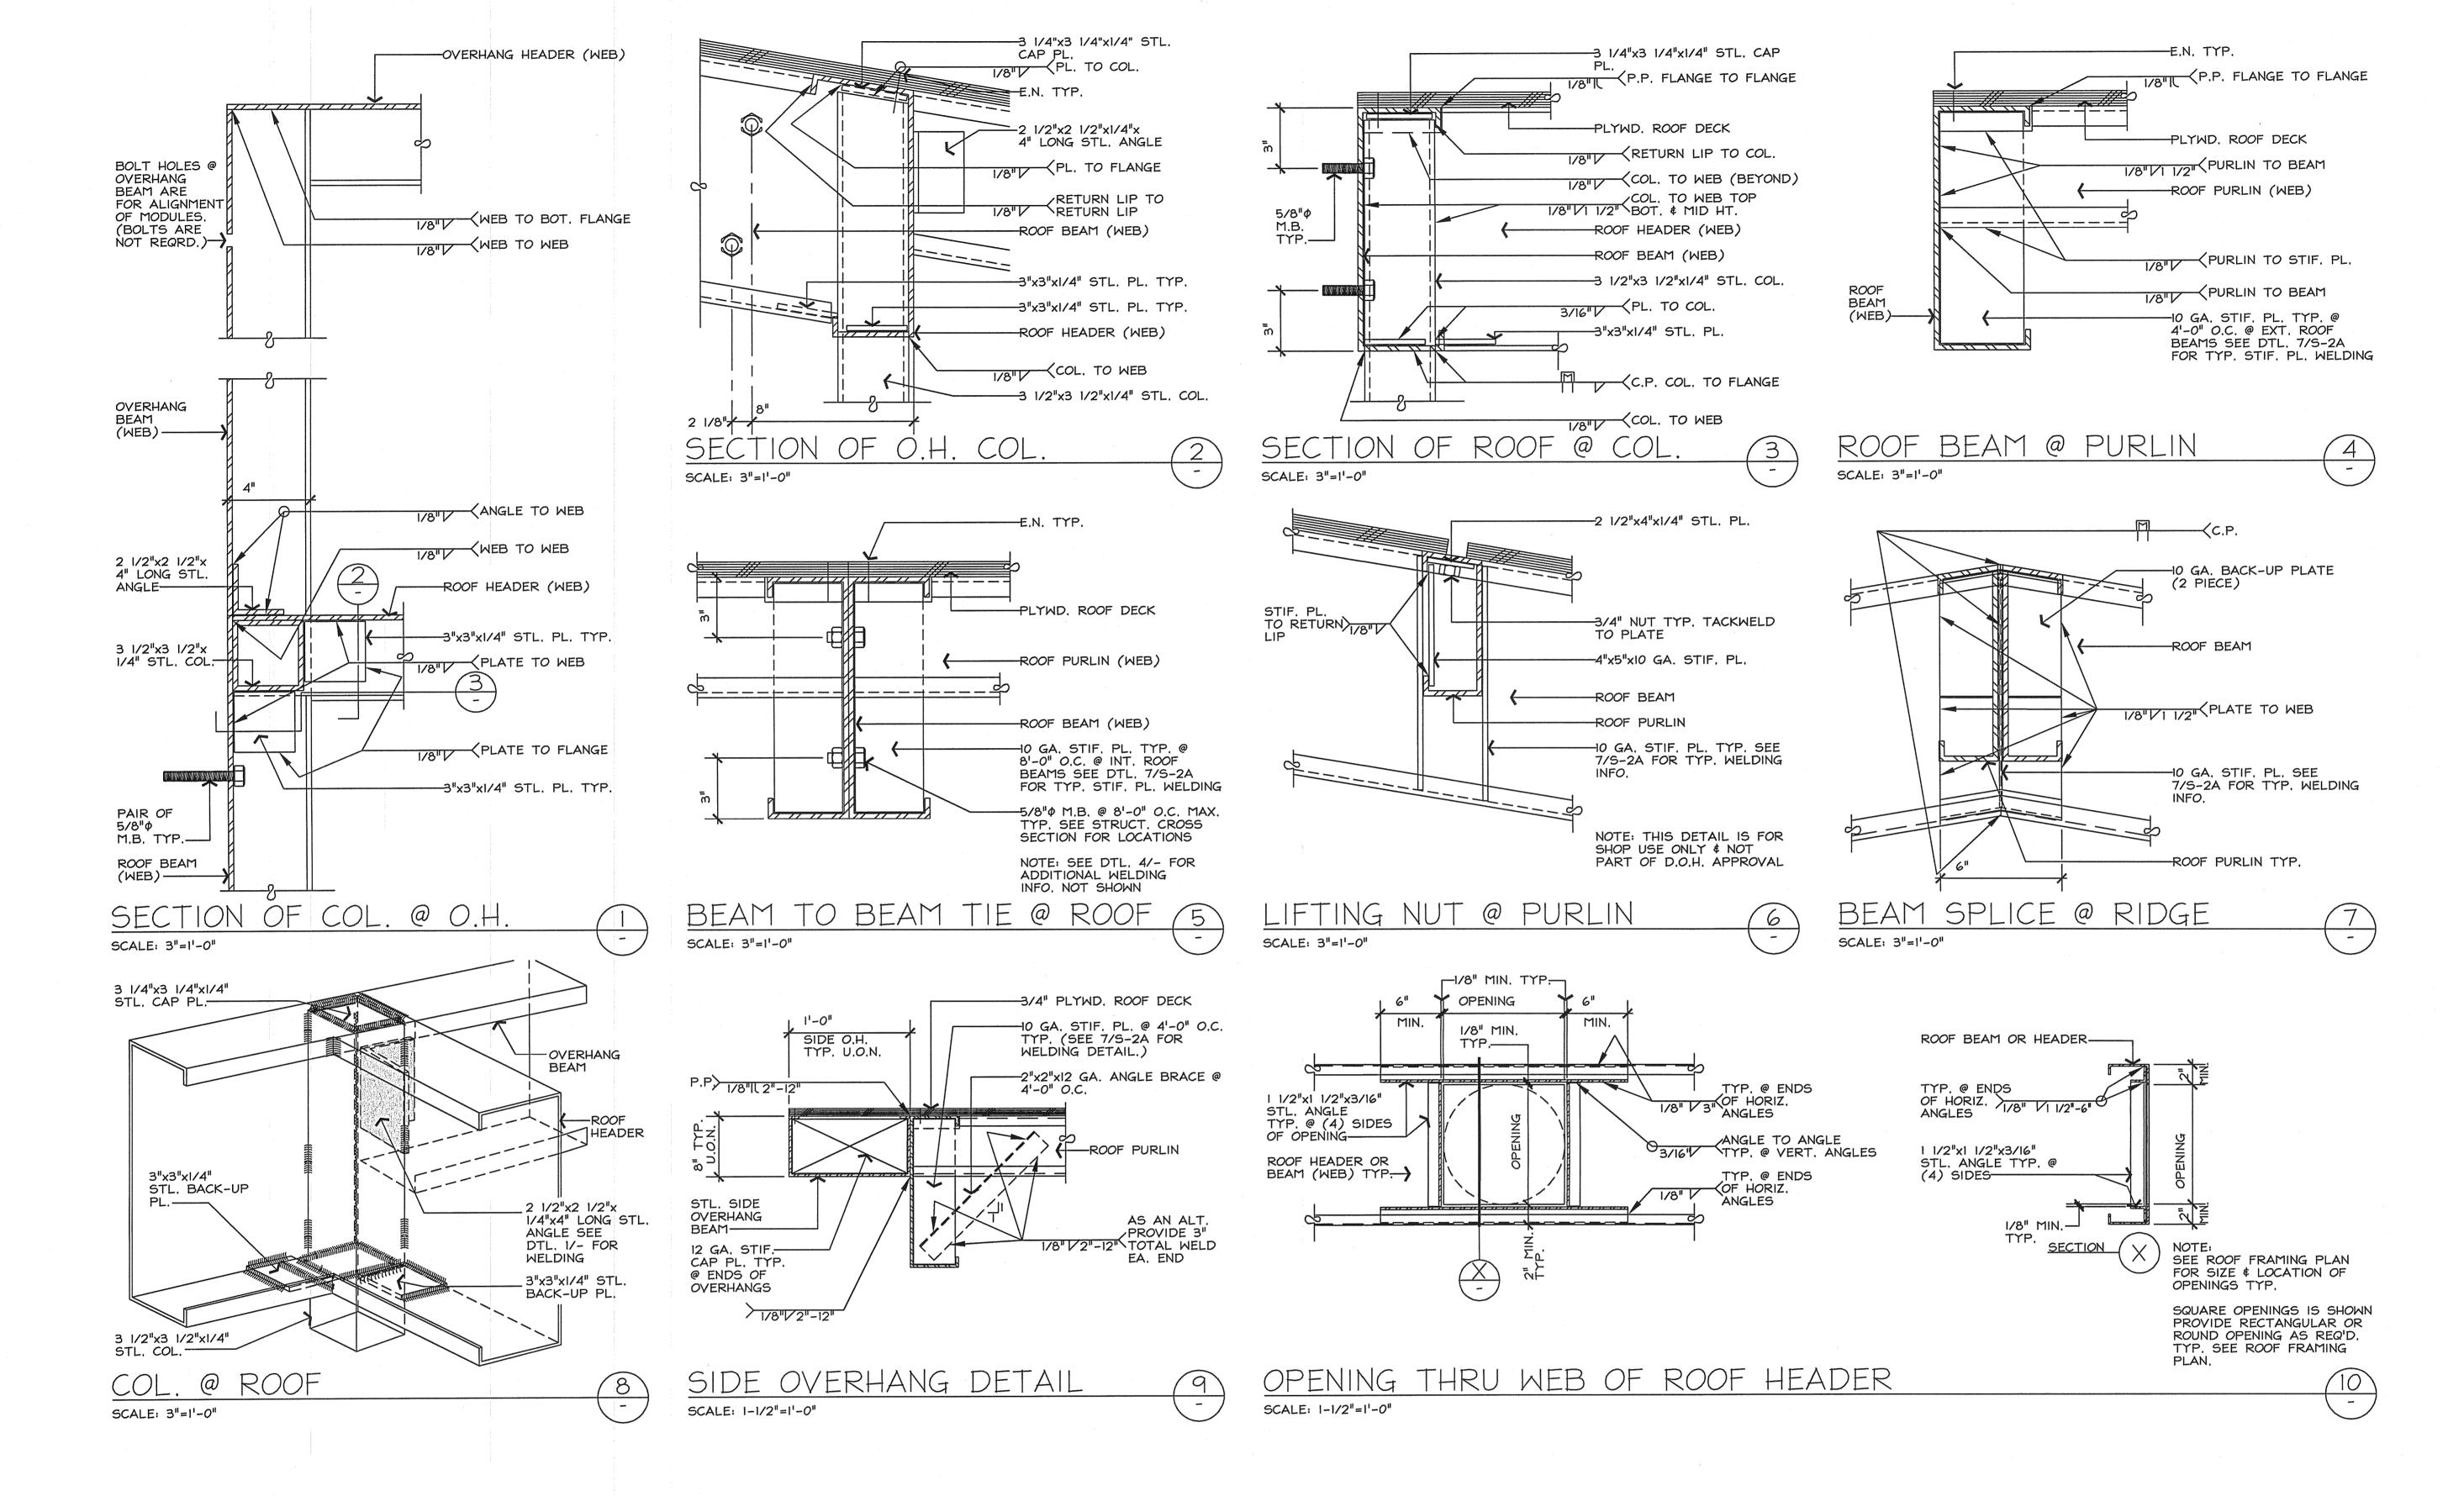

|

SCALE 1/4"=1'-0"





MEEHLEIS MODULAR BUILDINGS, INC. A DESIGN BUILD COMPANY

1303 E. LODI AVE. LODI, CA. 95240 (209) 334-4637 CA. LIC. NO. 473488 NV. LIC. NO. 37887

| SI       | STRUCTURAL STEEL DETAILS AT ROOF                                                                                                                                         | DRAWN: CHECKED: REVISIONS:                 | DATE:         |
|----------|--------------------------------------------------------------------------------------------------------------------------------------------------------------------------|--------------------------------------------|---------------|
| HEET NO. | New Building for: Las Gallinas Valley Sanitary District San Rafael, California