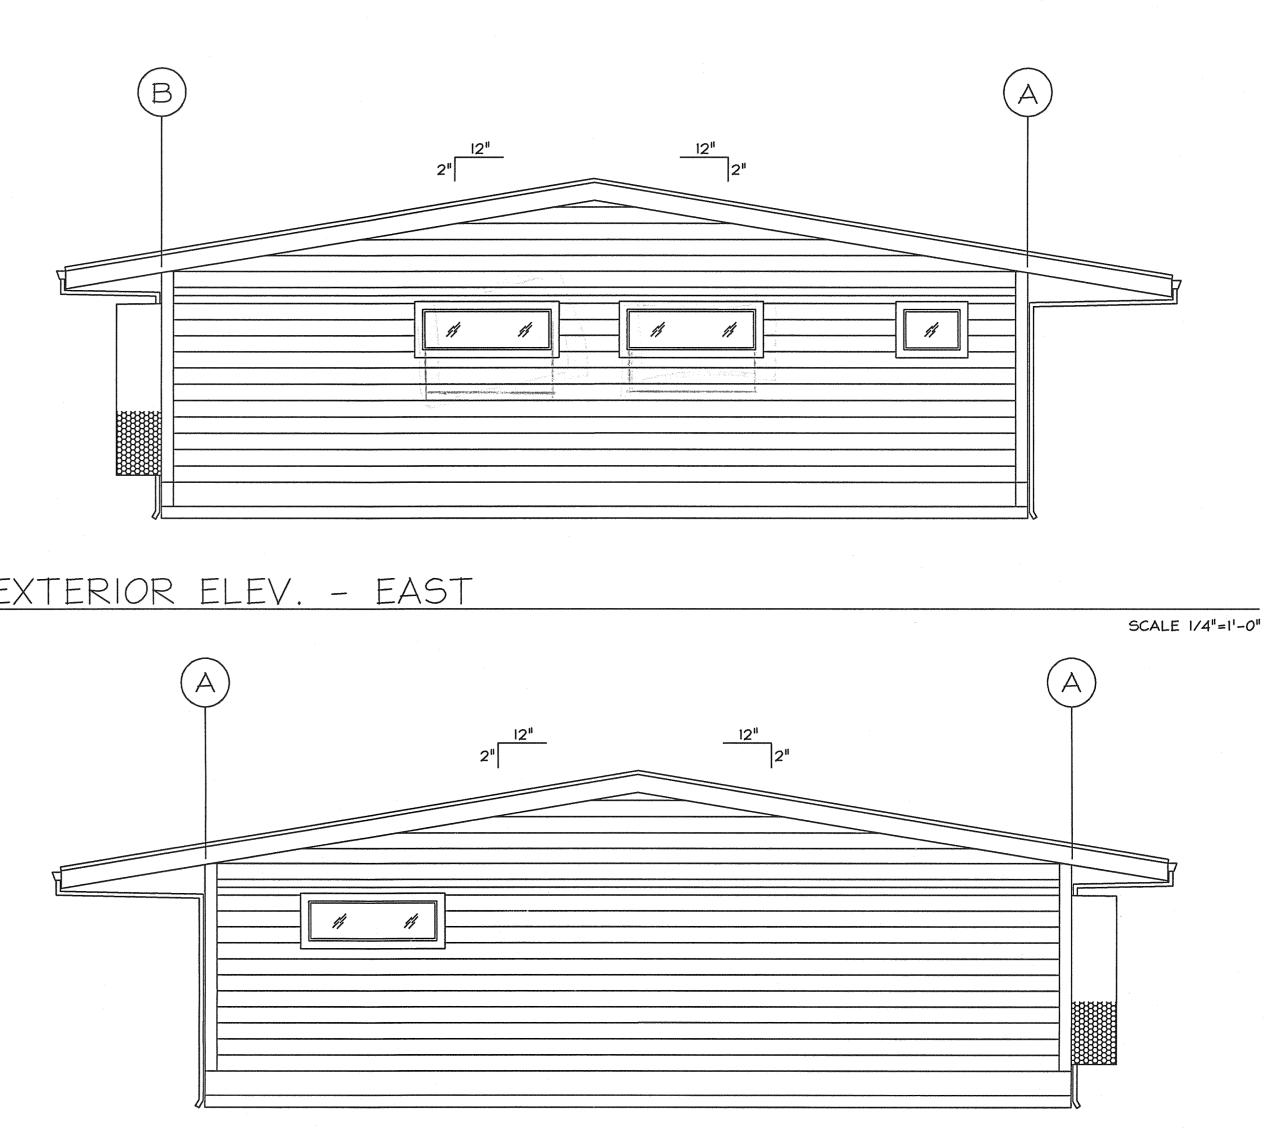

# IAS TAINAS SANITARY DISTRICT

-San Rafael, California-

Attachment 2 - 2000 Lab Building As-Built

MEEHLEIS MODULAR BUILDINGS, INC. A DESIGN BUILD COMPANY

1303 E. LODI AVE. LODI, CA. 95240 (209) 334-4637 CA. LIC. NO. 473488 NV. LIC. NO. 37887