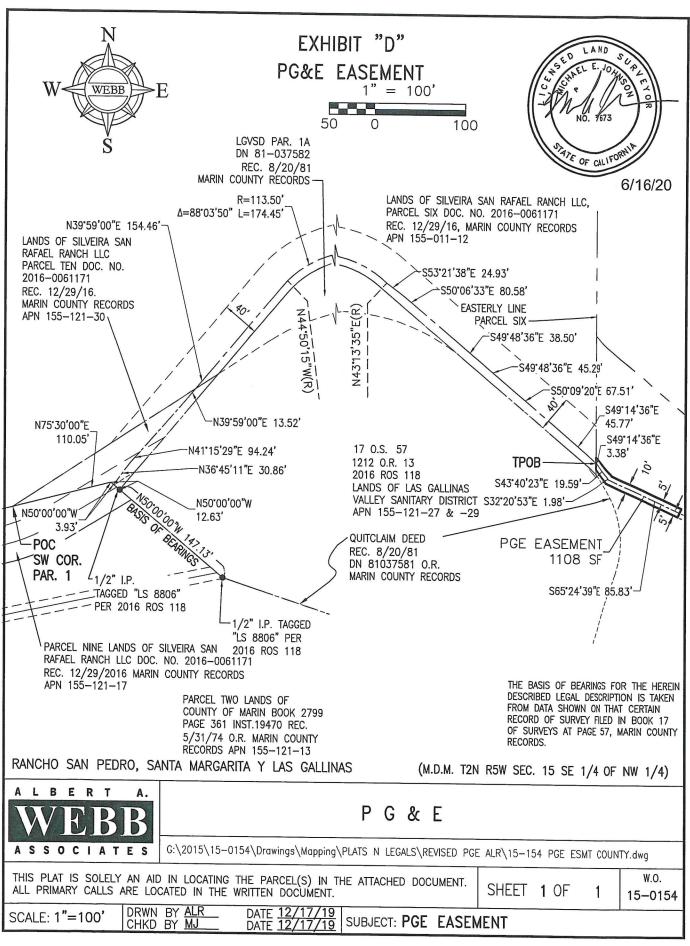

- Q28. Do you have a plot of the PG&E easement that constrains the building design?

  Response: See Attachment 3 of this addendum for legal descriptions and plats of the PG&E easement.
- Q29. May we have a copy of the Sea Level Rise and Storm Surge study that determined the EL 18.0?