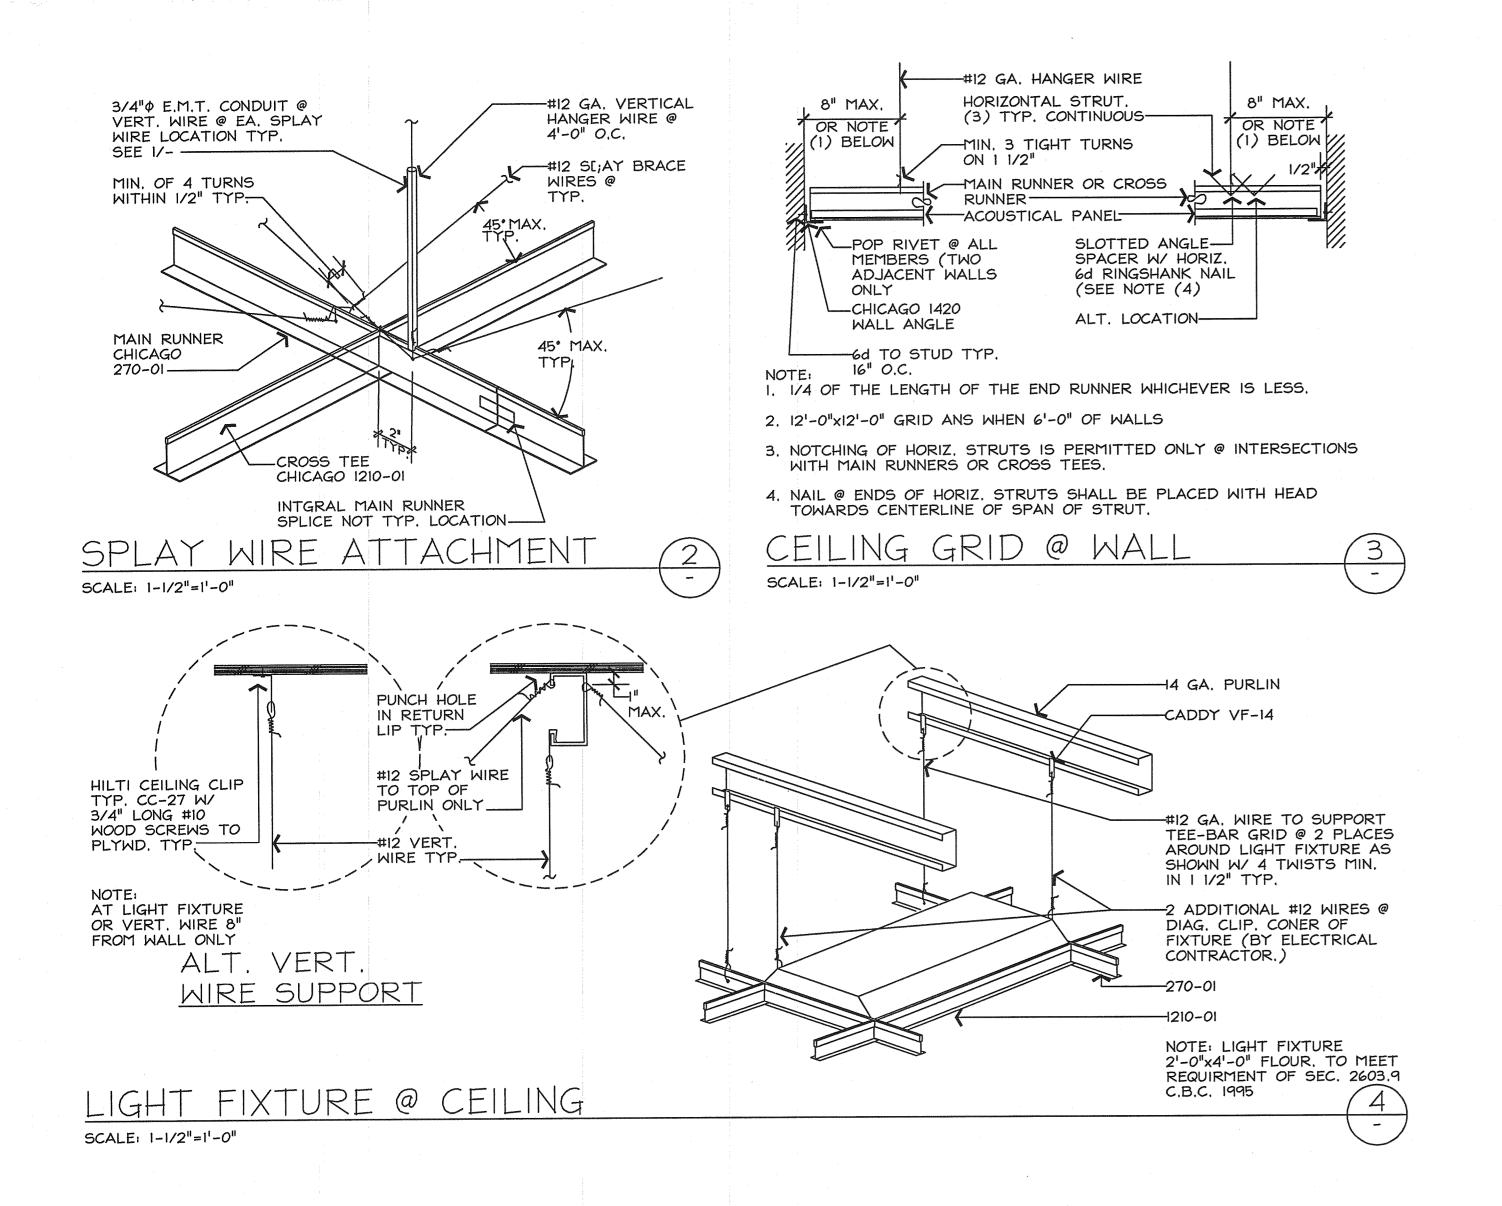

# IAS TAINAS SANITARY DISTRICT

-San Rafael, California-

Attachment 2 - 2000 Lab Building As-Built

MEEHLEIS MODULAR BUILDINGS, INC. A DESIGN BUILD COMPANY

1303 E. LODI AVE. LODI, CA. 95240 (209) 334-4637 CA. LIC. NO. 473488 NV. LIC. NO. 37887