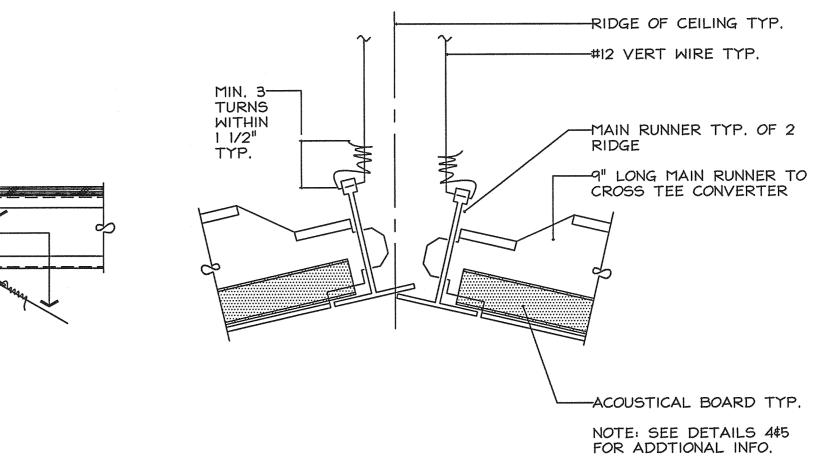

# IAS TAINAS SANITARY DISTRICT

-San Rafael, California-

Attachment 2 - 2000 Lab Building As-Built

MEEHLEIS MODULAR BUILDINGS, INC. A DESIGN BUILD COMPANY

1303 E. LODI AVE. LODI, CA. 95240 (209) 334-4637 CA. LIC. NO. 473488 NV. LIC. NO. 37887