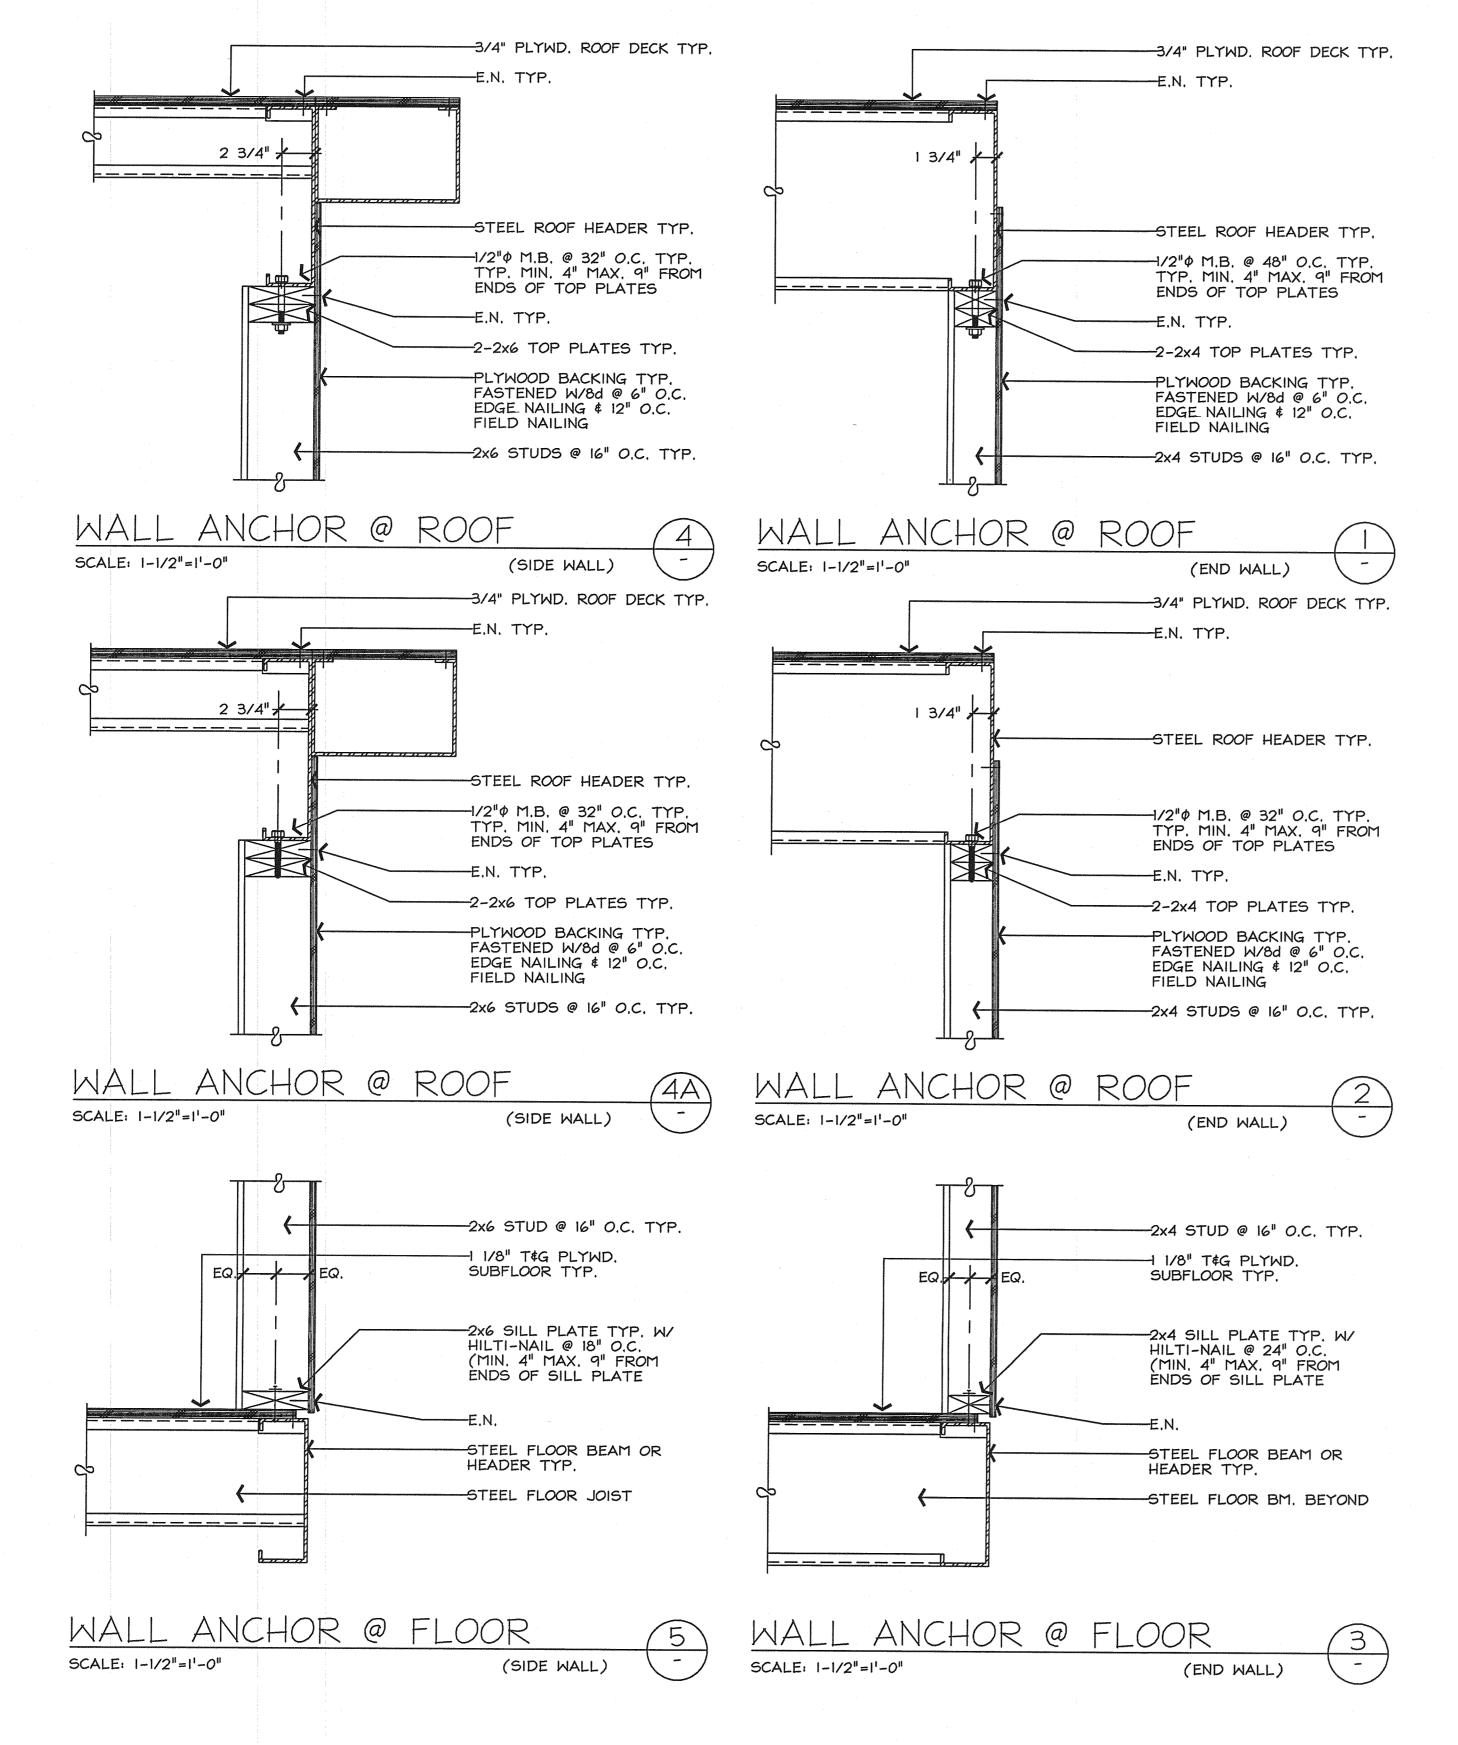

# IAS TAINAS SANITARY DISTRICT

-San Rafael, California-

Attachment 2 - 2000 Lab Building As-Built

MEEHLEIS MODULAR BUILDINGS, INC. A DESIGN BUILD COMPANY

1303 E. LODI AVE. LODI, CA. 95240 (209) 334-4637 CA. LIC. NO. 473488 NV. LIC. NO. 37887