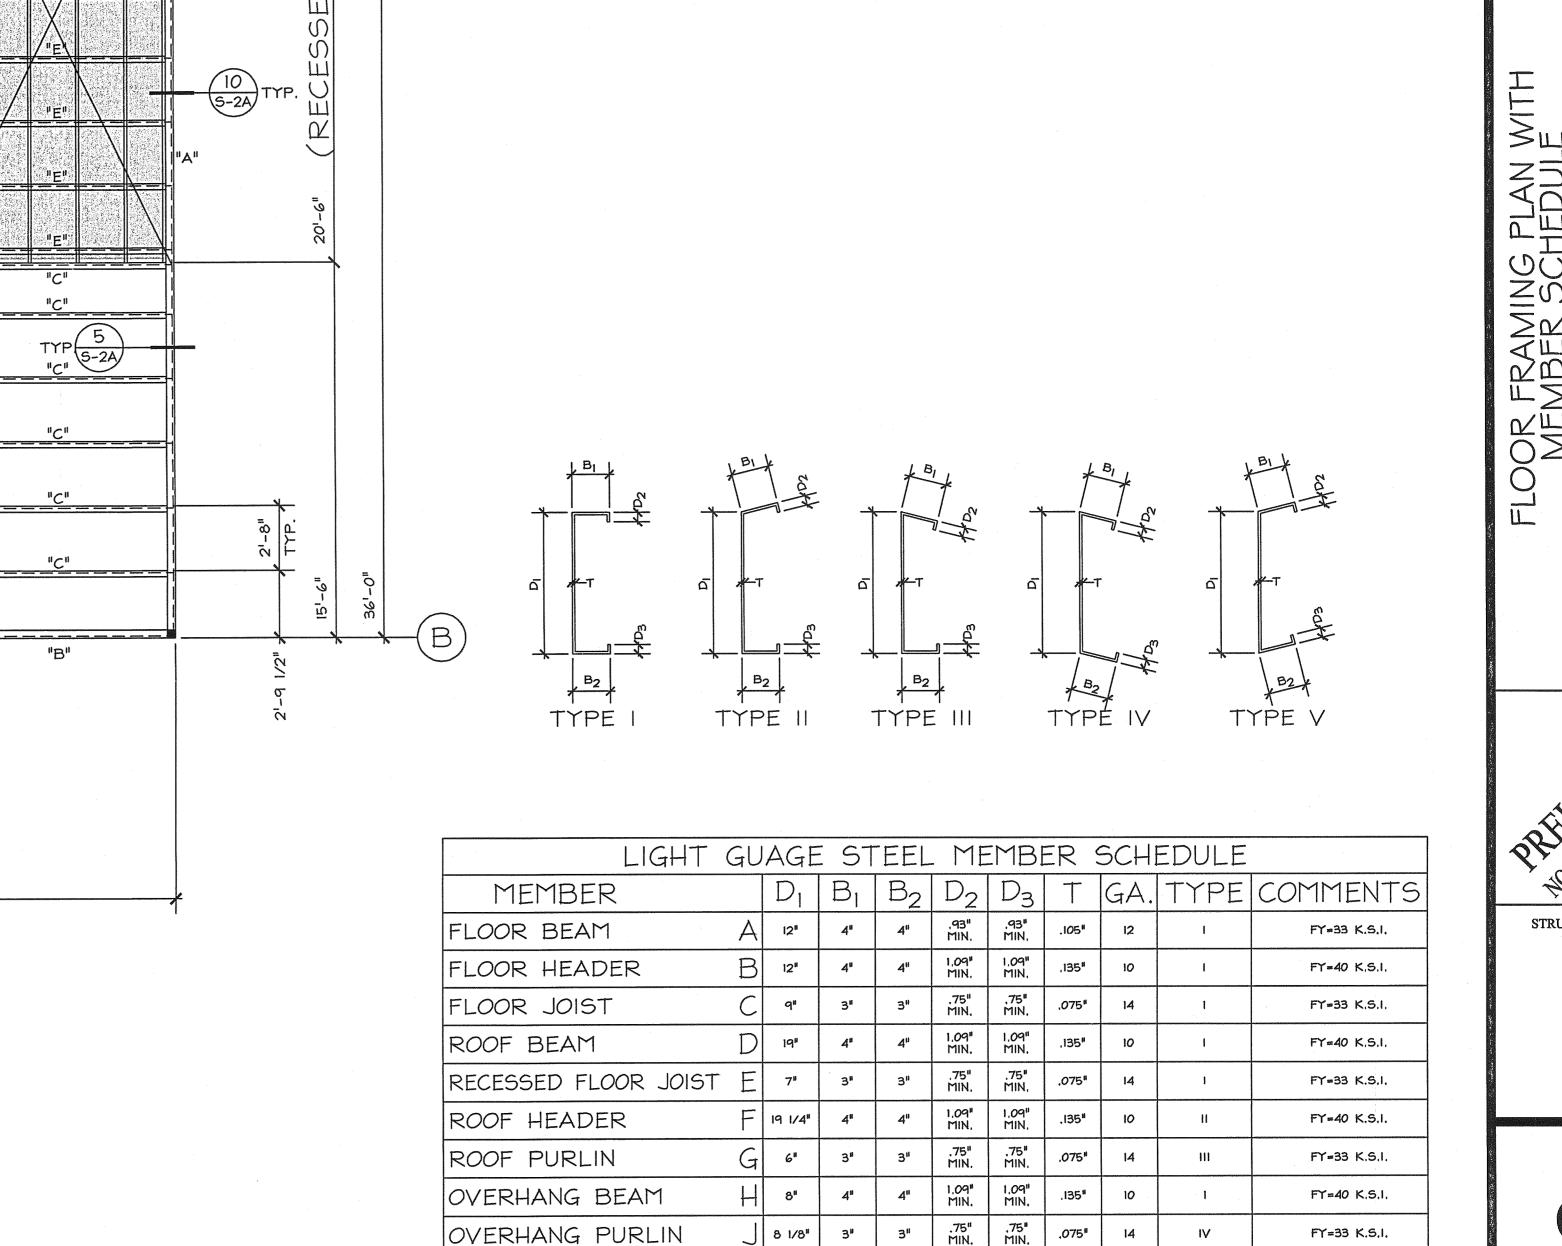

|
|                                       | SH                                         | EET NO.                                                 |                                                                                                                                                                                                  |
|                                       |                                            |                                                         |                                                                                                                                                                                                  |



8 1/8"

6 1/16"

3"

3"

.075"



ADDENDUM 1

07/24/2000, F: \PROJECT FILES\LAS GALLINAS\Plt Files\S-1.plt,, 09: 17: 51

OVERHANG HEADER

MISC. ROOF PURLIN

OF SHEETS

FY=40 K.S.I.

FY=33 K.S.I.



NOTES:

- 1. 3/4" OR 23/32 CDX. UNDERLAYMENT 48/24 OR 24" O.C. SPAN RATING PER PS-1-83 W/ T&G EDGES EXPOSURE 1 P.T.S. APA OR TECO W/#10 x 1 1/2" F.H. SELF TAP SCREWS @ 6" O.C. F.N. & 6" O.C. F.N.
- 2. AS AN ALTERNATE TO #10 x 1 1/2"
  F.H. SELF TAP SCREWS @ PLYWOOD
  TO ROOF FRAMES PROVIDE ERICO
  PINS #AKN-144-0175 0.144¢ x 1 3/4"
  LONG TYP. @ SAME SPACING AS PER
  #10 x 1 1/2" SCREWS SEE 1.C.B.O.
  REPORT #4144 DATED DEC. 1,1995.
- 3. AS AN ALTERNATE TO 3/4" OR 23/32" CDX. UNDERLAYMENT(ROOF PLYWOOD) PROVIDE 3/4" OR 23/32" ORIENTED STRAND BOARD ROOF SHEATHING TYP. PER PRODUCT ACCEPTANCE NO.