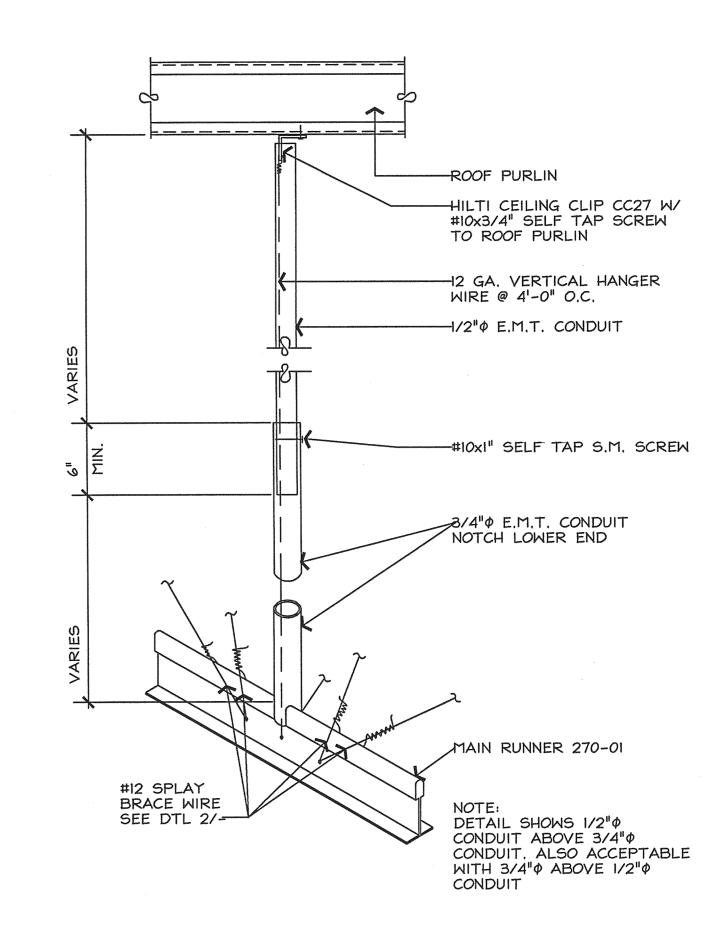

# IAS TAINAS SANITARY DISTRICT

-San Rafael, California-

Attachment 2 - 2000 Lab Building As-Built

MEEHLEIS MODULAR BUILDINGS, INC. A DESIGN BUILD COMPANY

1303 E. LODI AVE. LODI, CA. 95240 (209) 334-4637 CA. LIC. NO. 473488 NV. LIC. NO. 37887