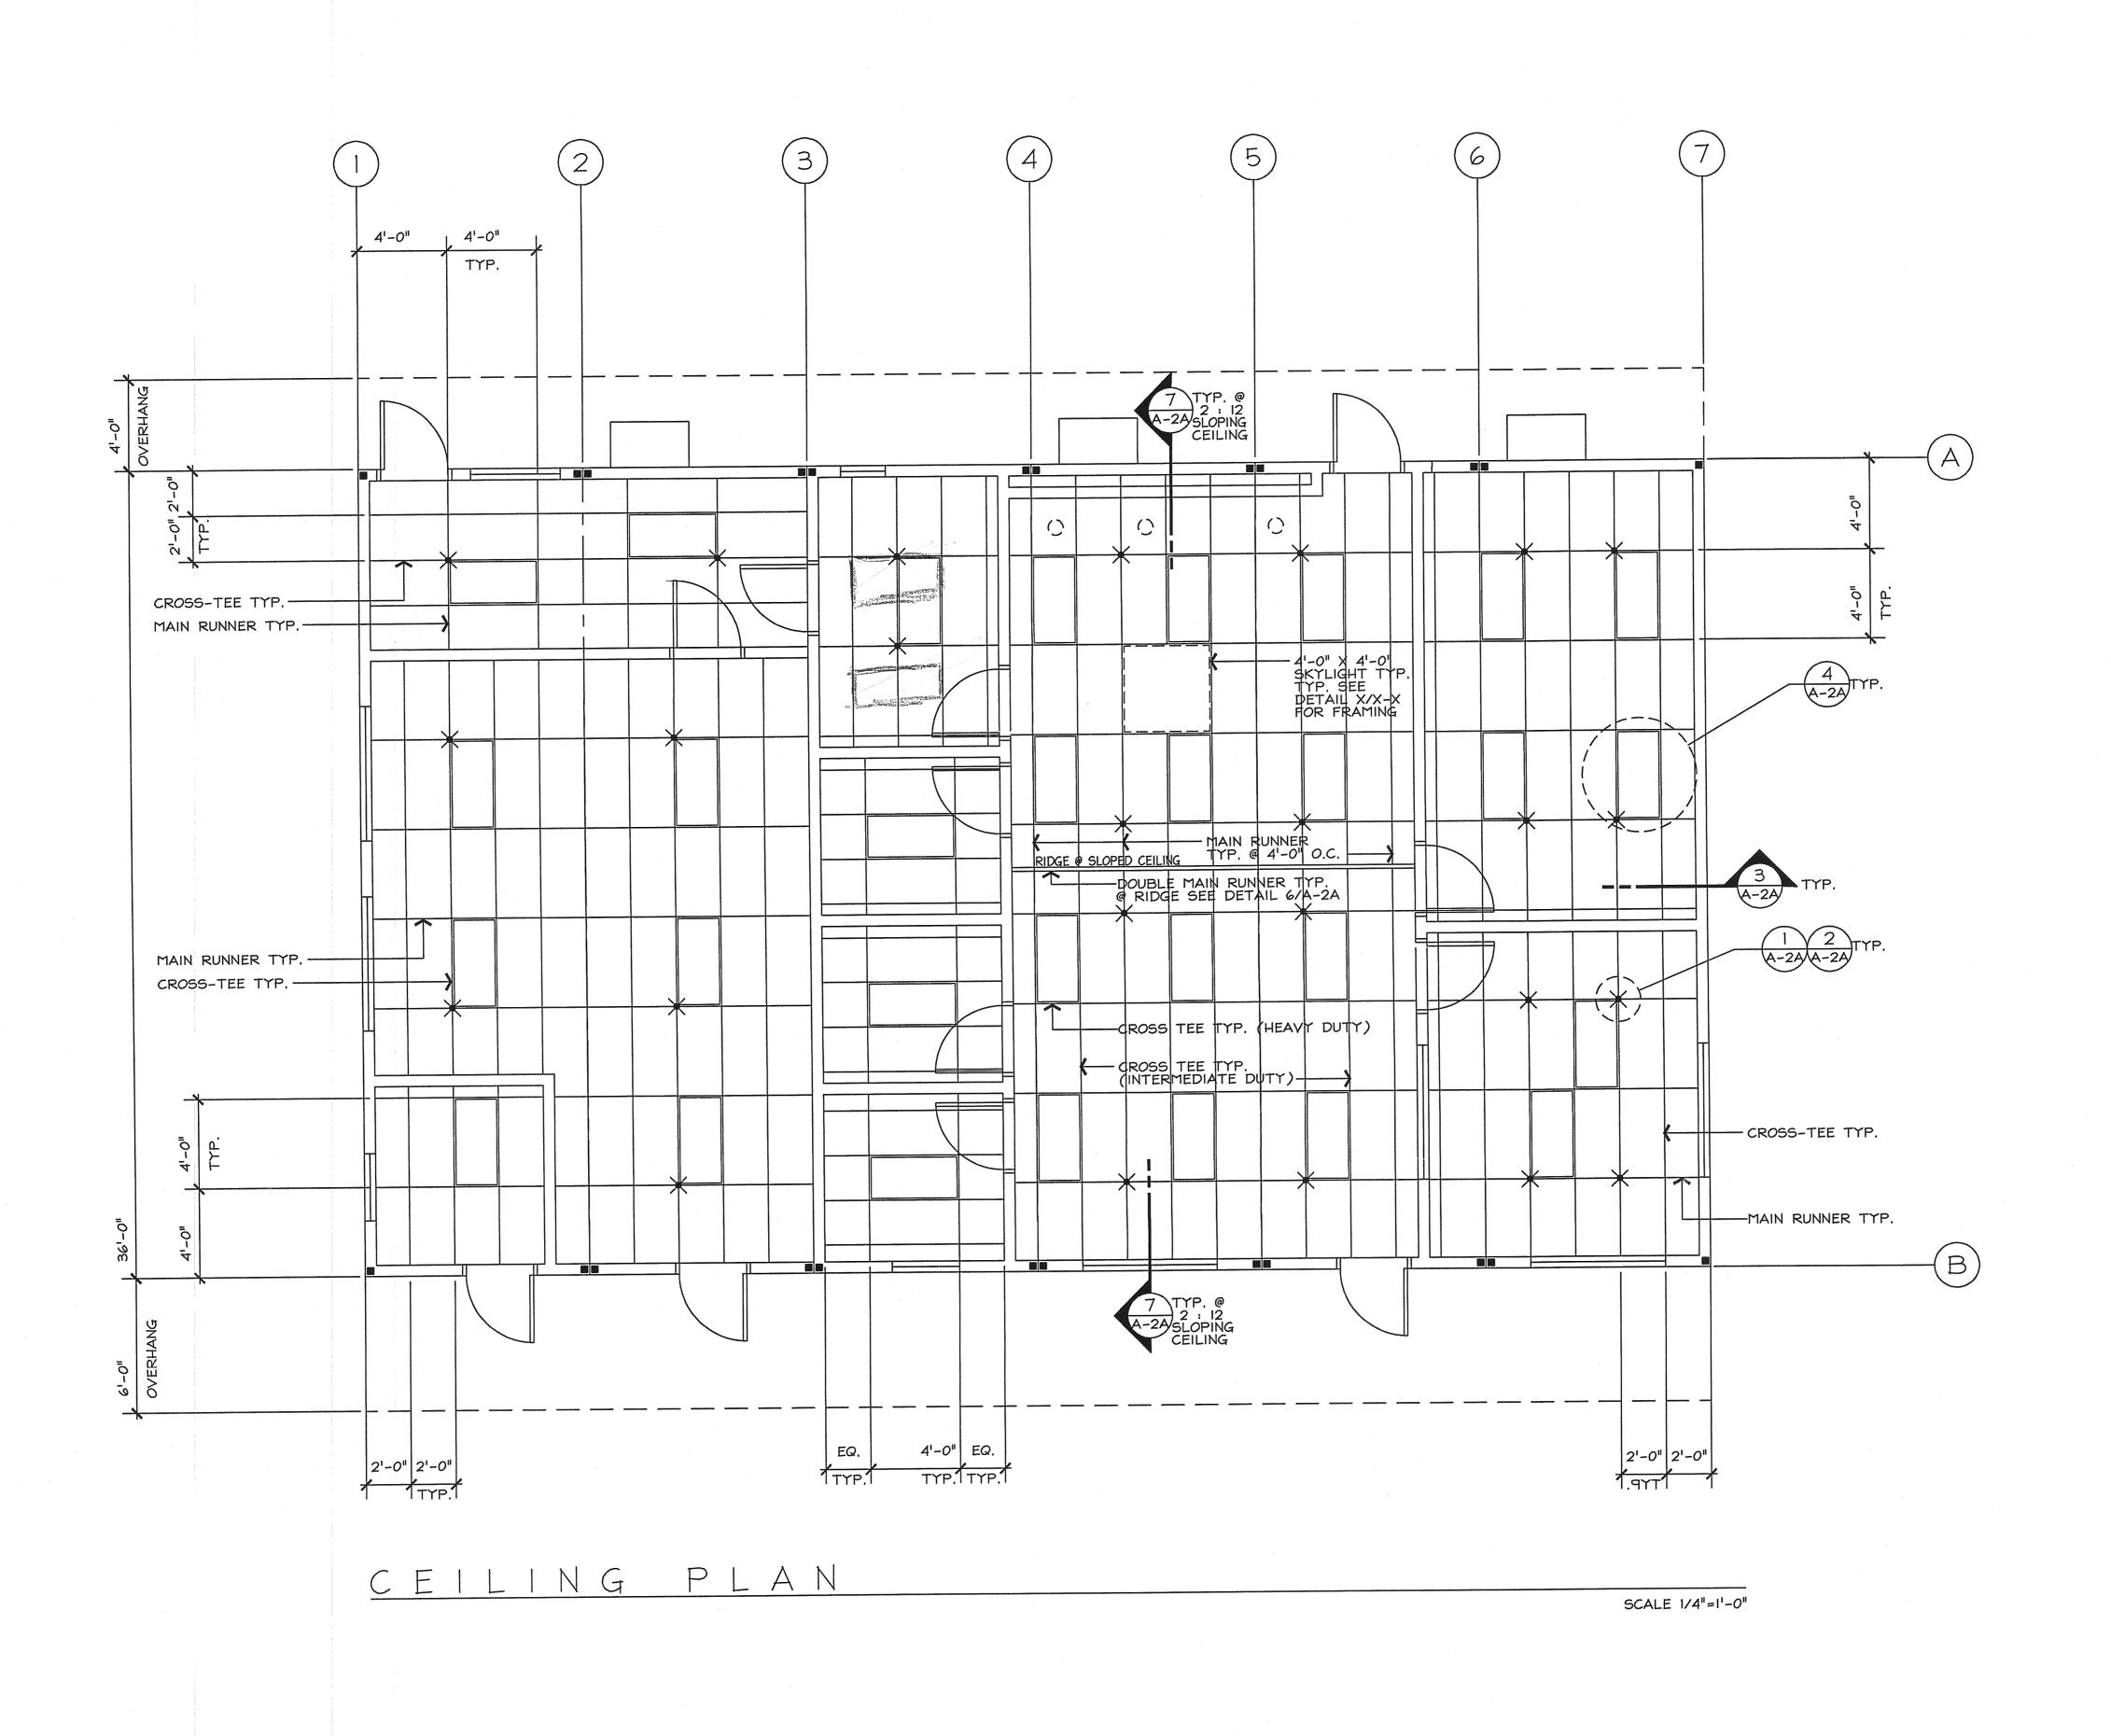

# IAS TAINAS SANITARY DISTRICT

-San Rafael, California-

Attachment 2 - 2000 Lab Building As-Built

MEEHLEIS MODULAR BUILDINGS, INC. A DESIGN BUILD COMPANY

1303 E. LODI AVE. LODI, CA. 95240 (209) 334-4637 CA. LIC. NO. 473488 NV. LIC. NO. 37887