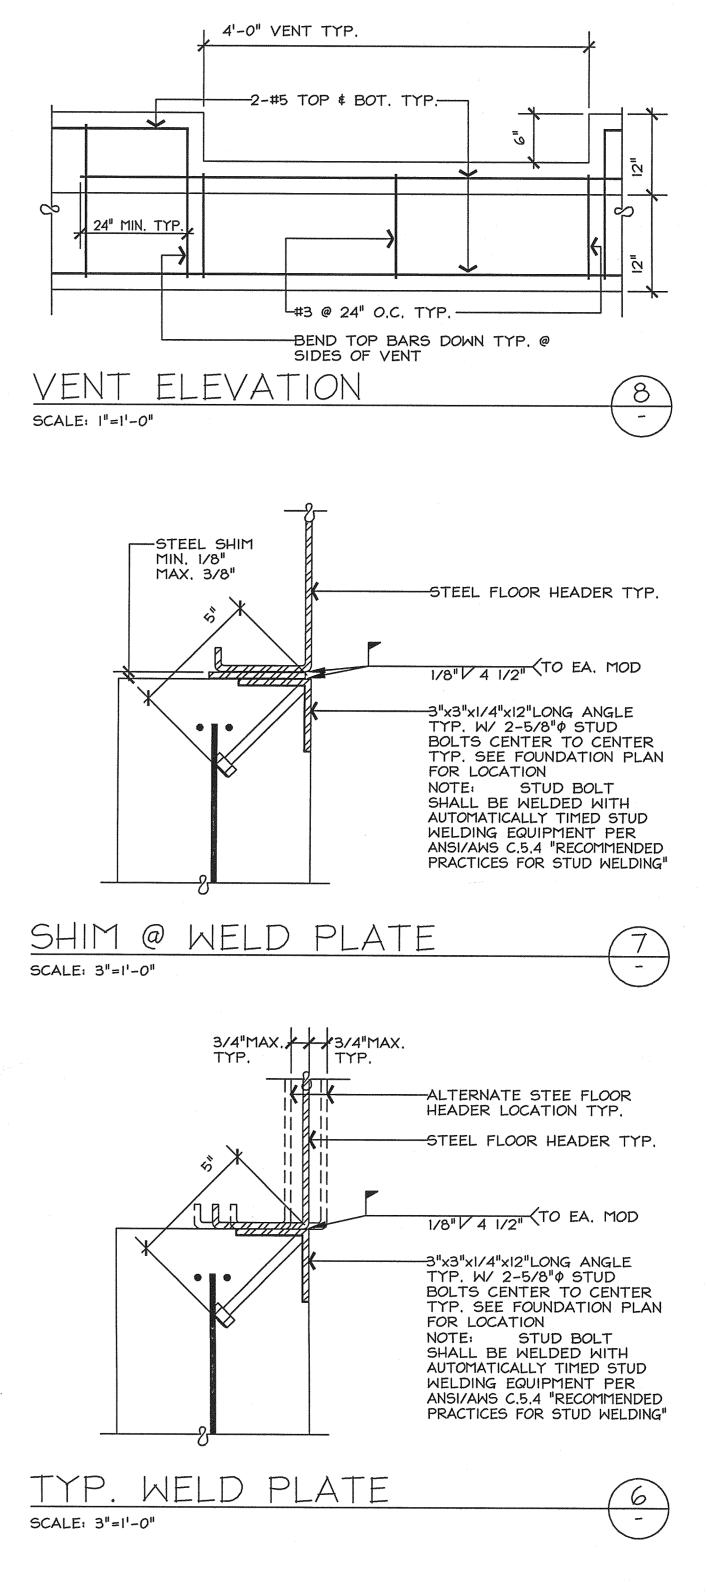

|
|                                                                                                                                                                                                                                                                                                               | STRUCTURAL ENGINEER                                                                                                                                                                                                                                                      |



2. AS AN ALTERNATE TO #10 x 1 1/2"
F.H. SELF TAP SCREWS @ PLYWOOD
TO FLOOR FRAMES PROVIDE ERICO
PINS #AKN-144-0175 0.1440 x 1 3/4"
LONG TYP. @ SAME SPACING AS PER
#10 x 1 1/2" SCREWS SEE 1.C.B.O.
REPORT #4144 DATED DEC. 1,1995.



MEEHLEIS MODULAR BUILDINGS, INC. A DESIGN BUILD COMPANY

1303 E. LODI AVE. LODI, CA. 95240 (209) 334-4637 CA. LIC. NO. 473488 NV. LIC. NO. 37887

|                                       | DATE:                                      | JULY 24, 2000                                           |                                                                                                                                                                                                  |
|---------------------------------------|----------------------------------------