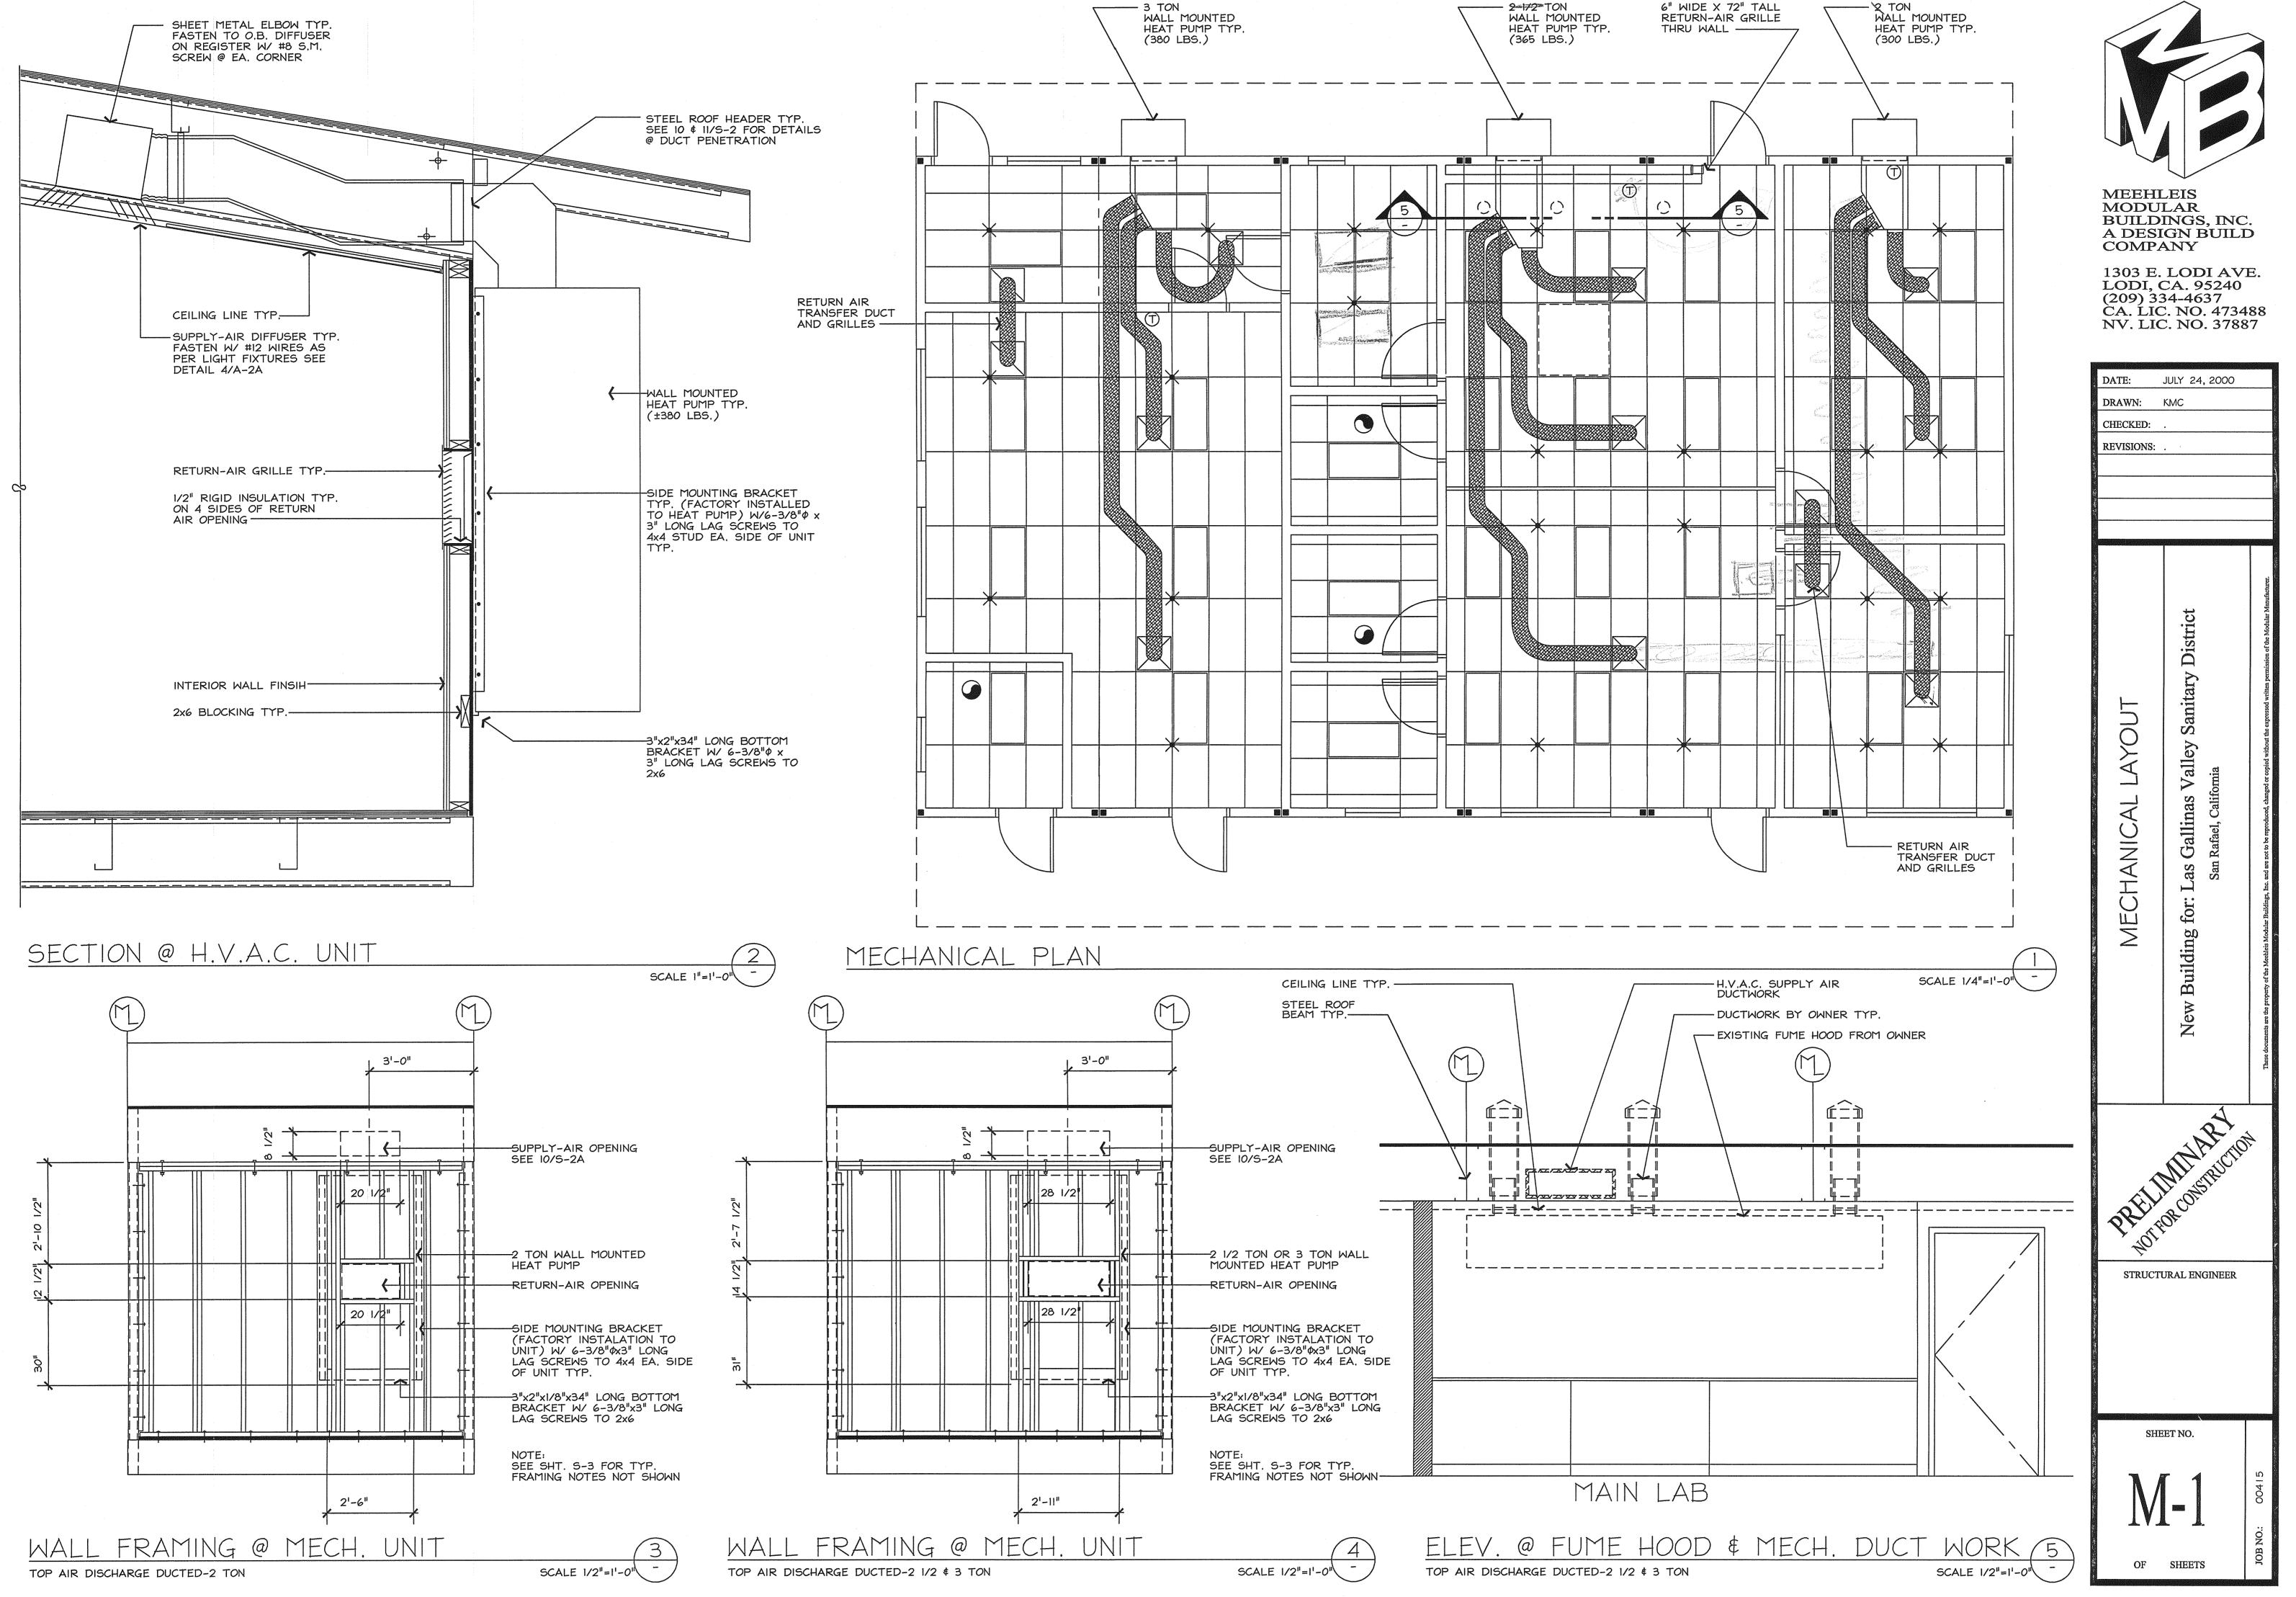

# IAS TAINAS SANITARY DISTRICT

-San Rafael, California-

Attachment 2 - 2000 Lab Building As-Built

MEEHLEIS MODULAR BUILDINGS, INC. A DESIGN BUILD COMPANY

1303 E. LODI AVE. LODI, CA. 95240 (209) 334-4637 CA. LIC. NO. 473488 NV. LIC. NO. 37887