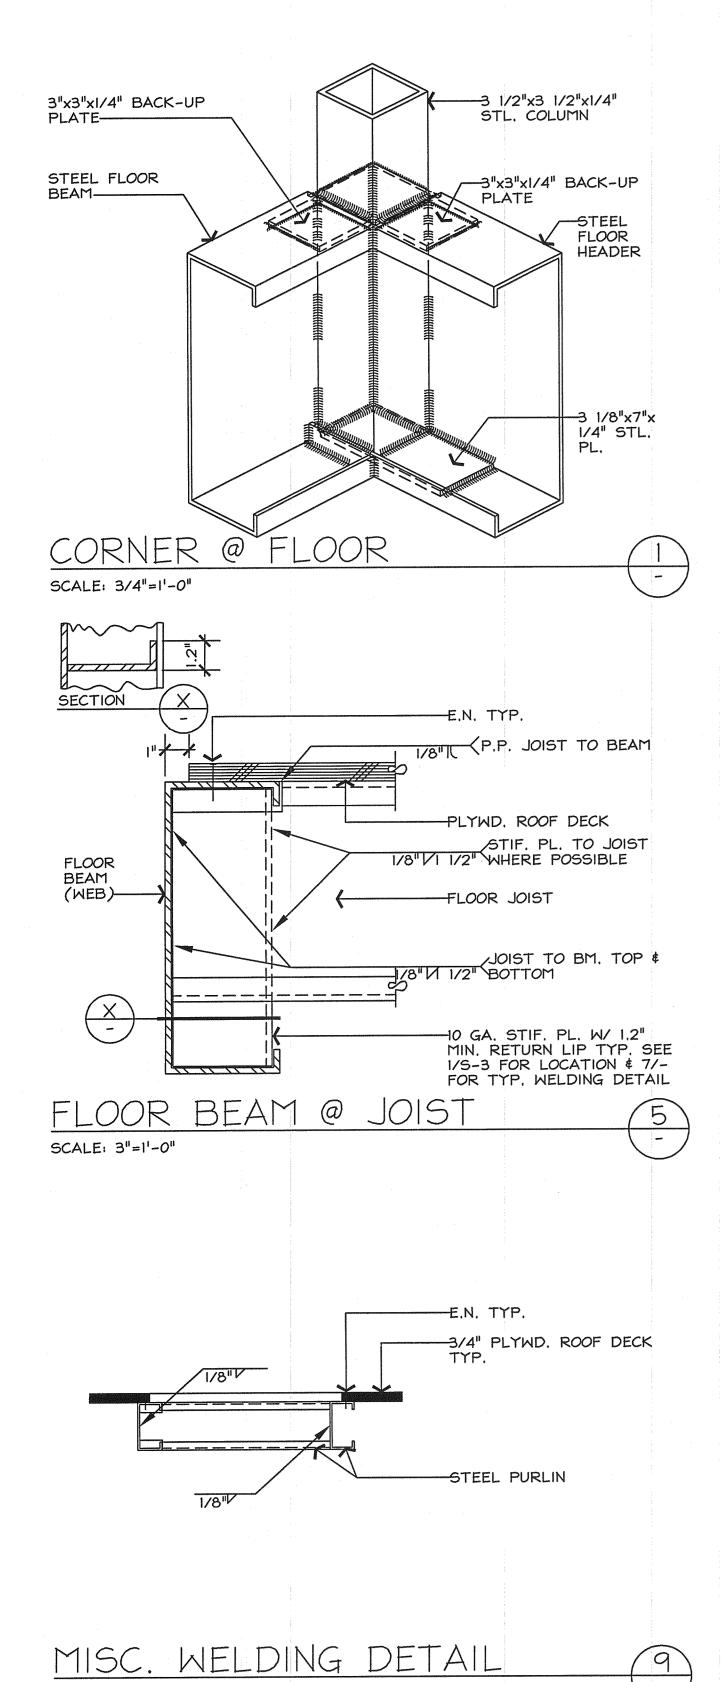

| DRAWN: CHECKED: REVISIONS:                 | DATE:         |
|----------|--------------------------------------------------------------------------------------------------------------------------------------------------------------------------|--------------------------------------------|---------------|
| HEET NO. | New Building for: Las Gallinas Valley Sanitary District San Rafael, California                                                                                           | BLB .                                      | JUNE 12, 2000 |
| 00415    | These documents are the property of the Meehleis Modular Buildings, Inc. and are not to be reproduced, changed or copied written permission of the Modular Manufacturer. | 100 mg |               |

SHEETS







WEB TO 1/8"/V

PLATE TO COL.

-ROOF HEADER (WEB)

PLATE TO FLANGE

-3 1/8"x7"x1/4" STL. PL.

RETURN LIP TO RETURN LIP

-3 1/2"x3 1/2"x1/4" STL. COL.







**MEEHLEIS MODULAR** BUILDINGS, INC. A DESIGN BUILD COMPANY

1303 E. LODI AVE. LODI, CA. 95240 (209) 334-4637 CA. LIC. NO. 473488 NV. LIC. NO. 37887

| DATE: DRAWN: CHECKED: REVISIONS: | alley Sanitary District                                            | or copied without the expressed written permission of the Modular Manufacturer.                                                           |
|----------------------------------|--------------------------------------------------------------------|-----------------------------------------------------------------------------------------------------------------------------------------