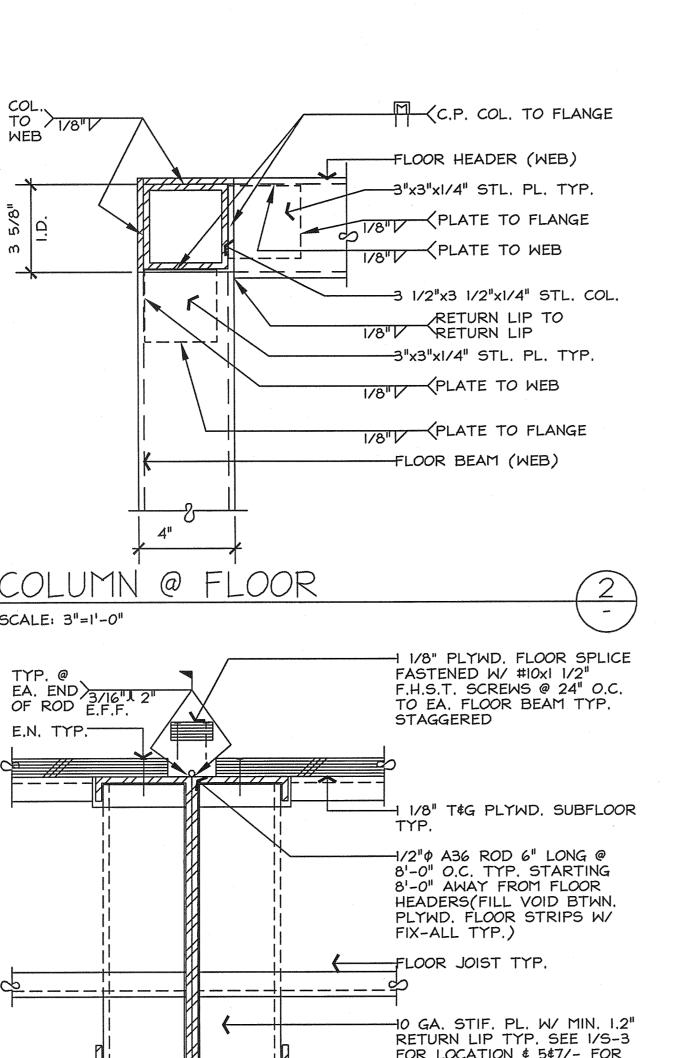

| DRAWN: CHECKED: REVISIONS:                 | DATE:         |
|----------|--------------------------------------------------------------------------------------------------------------------------------------------------------------------------|--------------------------------------------|---------------|
| HEET NO. | New Building for: Las Gallinas Valley Sanitary District San Rafael, California                                                                                           | BLB .                                      | JUNE 12, 2000 |
| 00415    | These documents are the property of the Meehleis Modular Buildings, Inc. and are not to be reproduced, changed or copied written permission of the Modular Manufacturer. | 100 mg |               |

SHEETS







WEB TO 1/8"/V

PLATE TO COL.

-ROOF HEADER (WEB)

PLATE TO FLANGE

-3 1/8"x7"x1/4" STL. PL.

RETURN LIP TO RETURN LIP

-3 1/2"x3 1/2"x1/4" STL. COL.







**MEEHLEIS MODULAR** BUILDINGS, INC. A DESIGN BUILD COMPANY

1303 E. LODI AVE. LODI, CA. 95240 (209) 334-4637 CA. LIC. NO. 473488 NV. LIC. NO. 37887

| DATE: DRAWN: CHECKED: REVISIONS: | alley Sanitary District                                            | or copied without the expressed written permission of the Modular Manufacturer.                                                           |
|----------------------------------|--------------------------------------------------------------------|-------------------------------------------------------------------------------------------------------------------------------------------