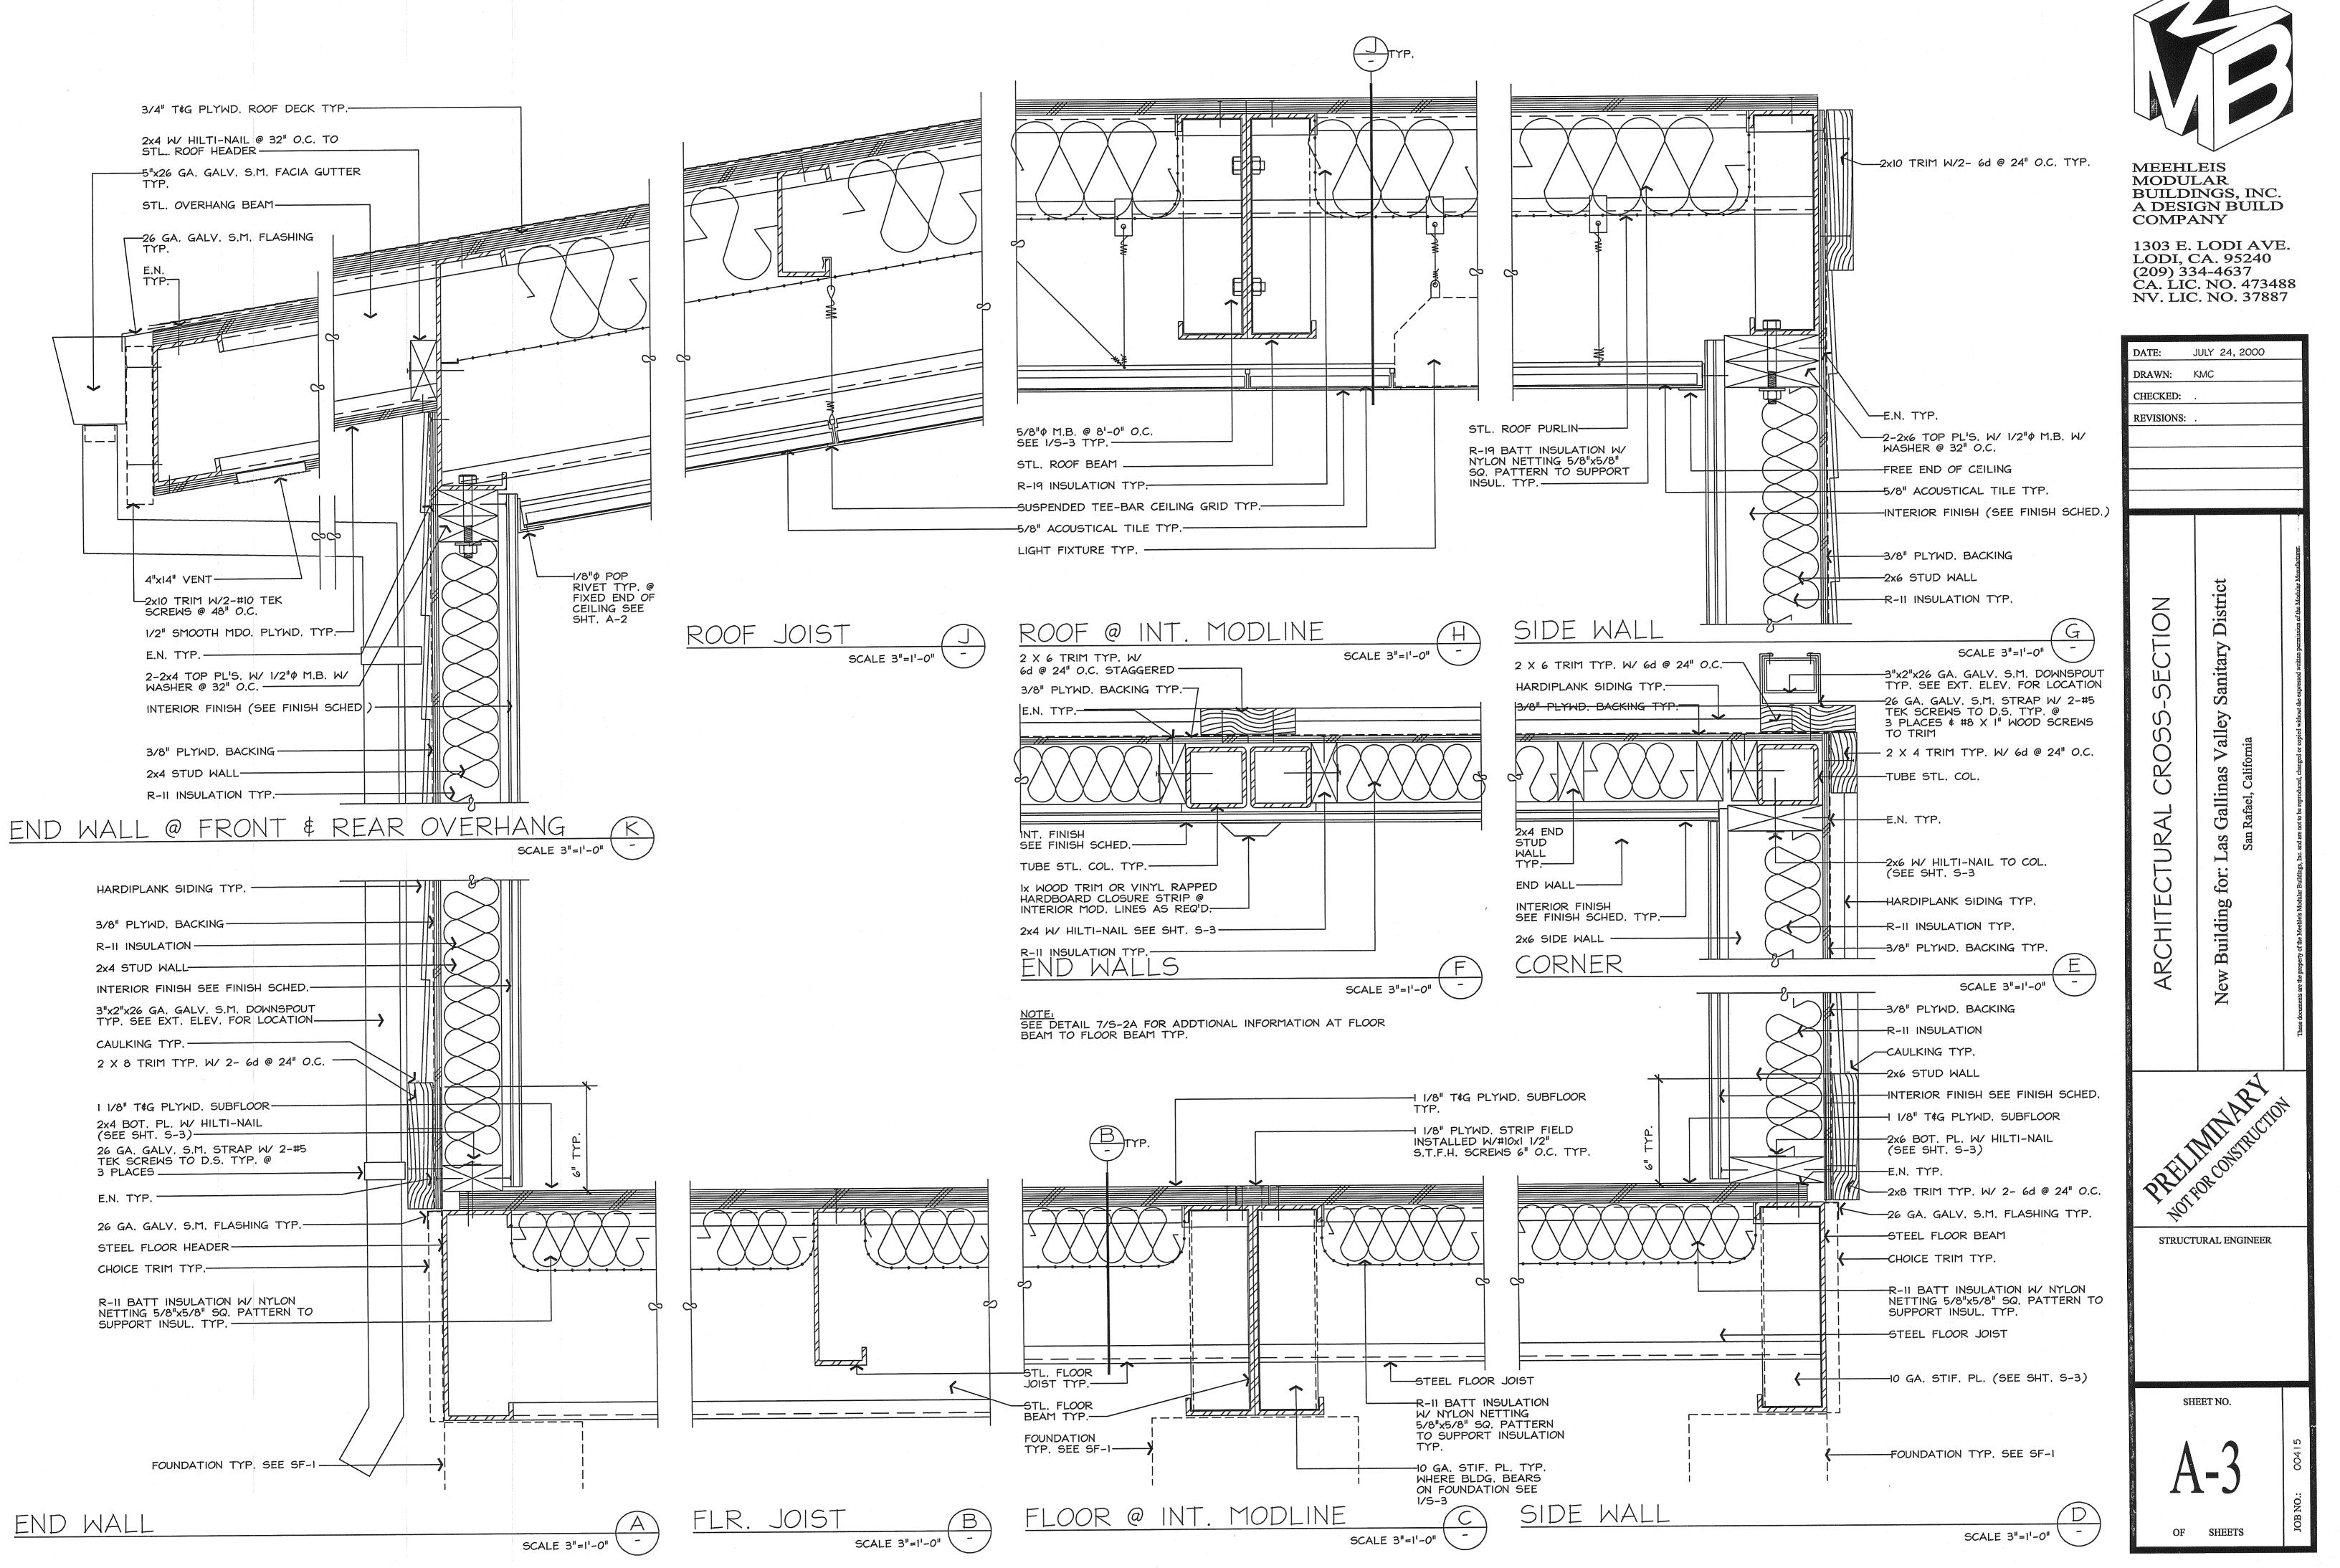

# IAS TAINAS SANITARY DISTRICT

-San Rafael, California-

Attachment 2 - 2000 Lab Building As-Built

MEEHLEIS MODULAR BUILDINGS, INC. A DESIGN BUILD COMPANY

1303 E. LODI AVE. LODI, CA. 95240 (209) 334-4637 CA. LIC. NO. 473488 NV. LIC. NO. 37887