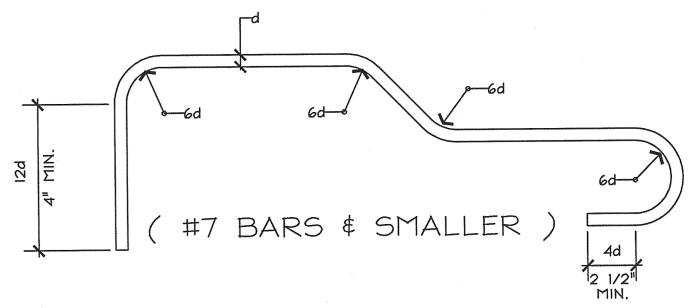

### NOTES:

LOCATION: LAS GALLINAS VALLEY SANITARY DISTRICT 300 SMITH RANCH ROAD SAN RAFAEL, CA 94903

#### DESIGN LOADS:

75 M.P.H. EXPOSURE "C" SEISMIC: ZONE 4 Z=0.4 RW=6 90 P.S.F. LIVE LOAD V-N CONSTRUCTION B OCCUPANCY

OCCUPANT LOAD:

#### APPLICABLE CODES:

CONSTRUCTION SHALL COMPLY WITH THE FOLLOWING: 1997 UBC 1996 NEC 1997 UMC 1997 UPC 1997 UFC

F.A. F.A.P. F.D.

FIRE ALARM

FLOOR ACCESS PANEL FLOOR DRAIN