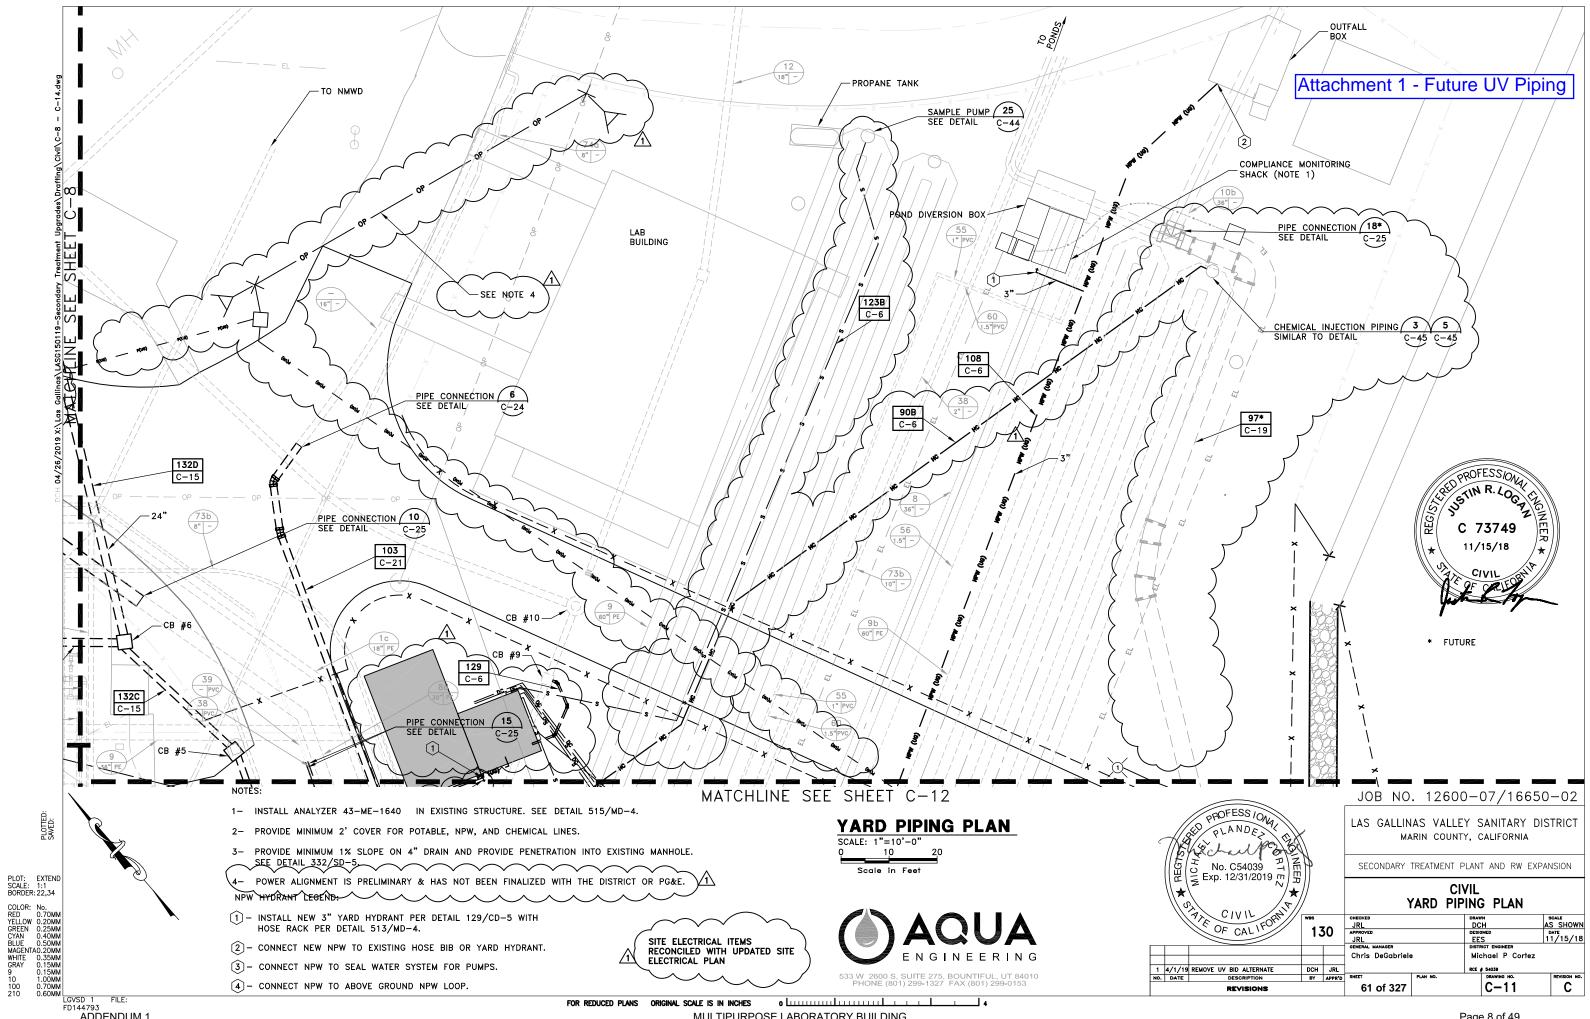

- Potholing or Subsurface Investigation No potholing information is currently available.
   Proposers shall present a project approach by assuming information shown on the as-built drawings is correct.
- 2. <u>Sea Level Rise</u> For the purpose of presenting a representative building, the selected consultant shall use finished first floor elevation of 18.0'. Proposers shall include in the approach a description of how to blend the building surroundings at existing ground elevation of 14'± in respect to ADA compliance and the future underground ultraviolet (UV) piping shown in Attachment 1 of this addendum.
- 3. Chlorine Contact Chamber (CCC) Piping For purpose of submitting a proposal, proposers shall assume the proposed building would need to encroach into the existing underground CCC piping area shown in Exhibit 2 of the RFP which would require soil stabilization and building foundation on grade beams supported by piles. Proposers are not required to present a detailed design of the building foundation; however, shall provide a brief description of the foundation and include the name of the geotechnical and structural firms in the proposal.
- 4. <u>Lab Office</u> The District has current staffing of two full-time employees for the lab department. The selected consultant shall include a design of multi-purpose office space that may serve one additional person, such as consultant.
- 5. <u>As-Built Drawings for Existing Lab Building</u> See Attachment 2 of this addendum.
- 6. Existing Lab Building District preference is to keep the existing lab building operational during construction. However, after the pre-proposal meeting, District staff evaluated proposers' concern that it may be impossible to keep the existing lab functional during construction. The selected consultant shall present a minimum of two representative buildings: 1) demolish the existing building and rent a temporary office trailer for the lab; 2) keep the existing lab during construction.
- 7. <u>Number of Employees</u> The District anticipates having a total of 31 full-time employees. The selected consultant shall design the Boardroom with enough space to accommodate all 31 employees, five Board members, and appropriate space for future growth.

- Q28. Do you have a plot of the PG&E easement that constrains the building design?

  Response: See Attachment 3 of this addendum for legal descriptions and plats of the PG&E easement.
- Q29. May we have a copy of the Sea Level Rise and Storm Surge study that determined the EL 18.0?