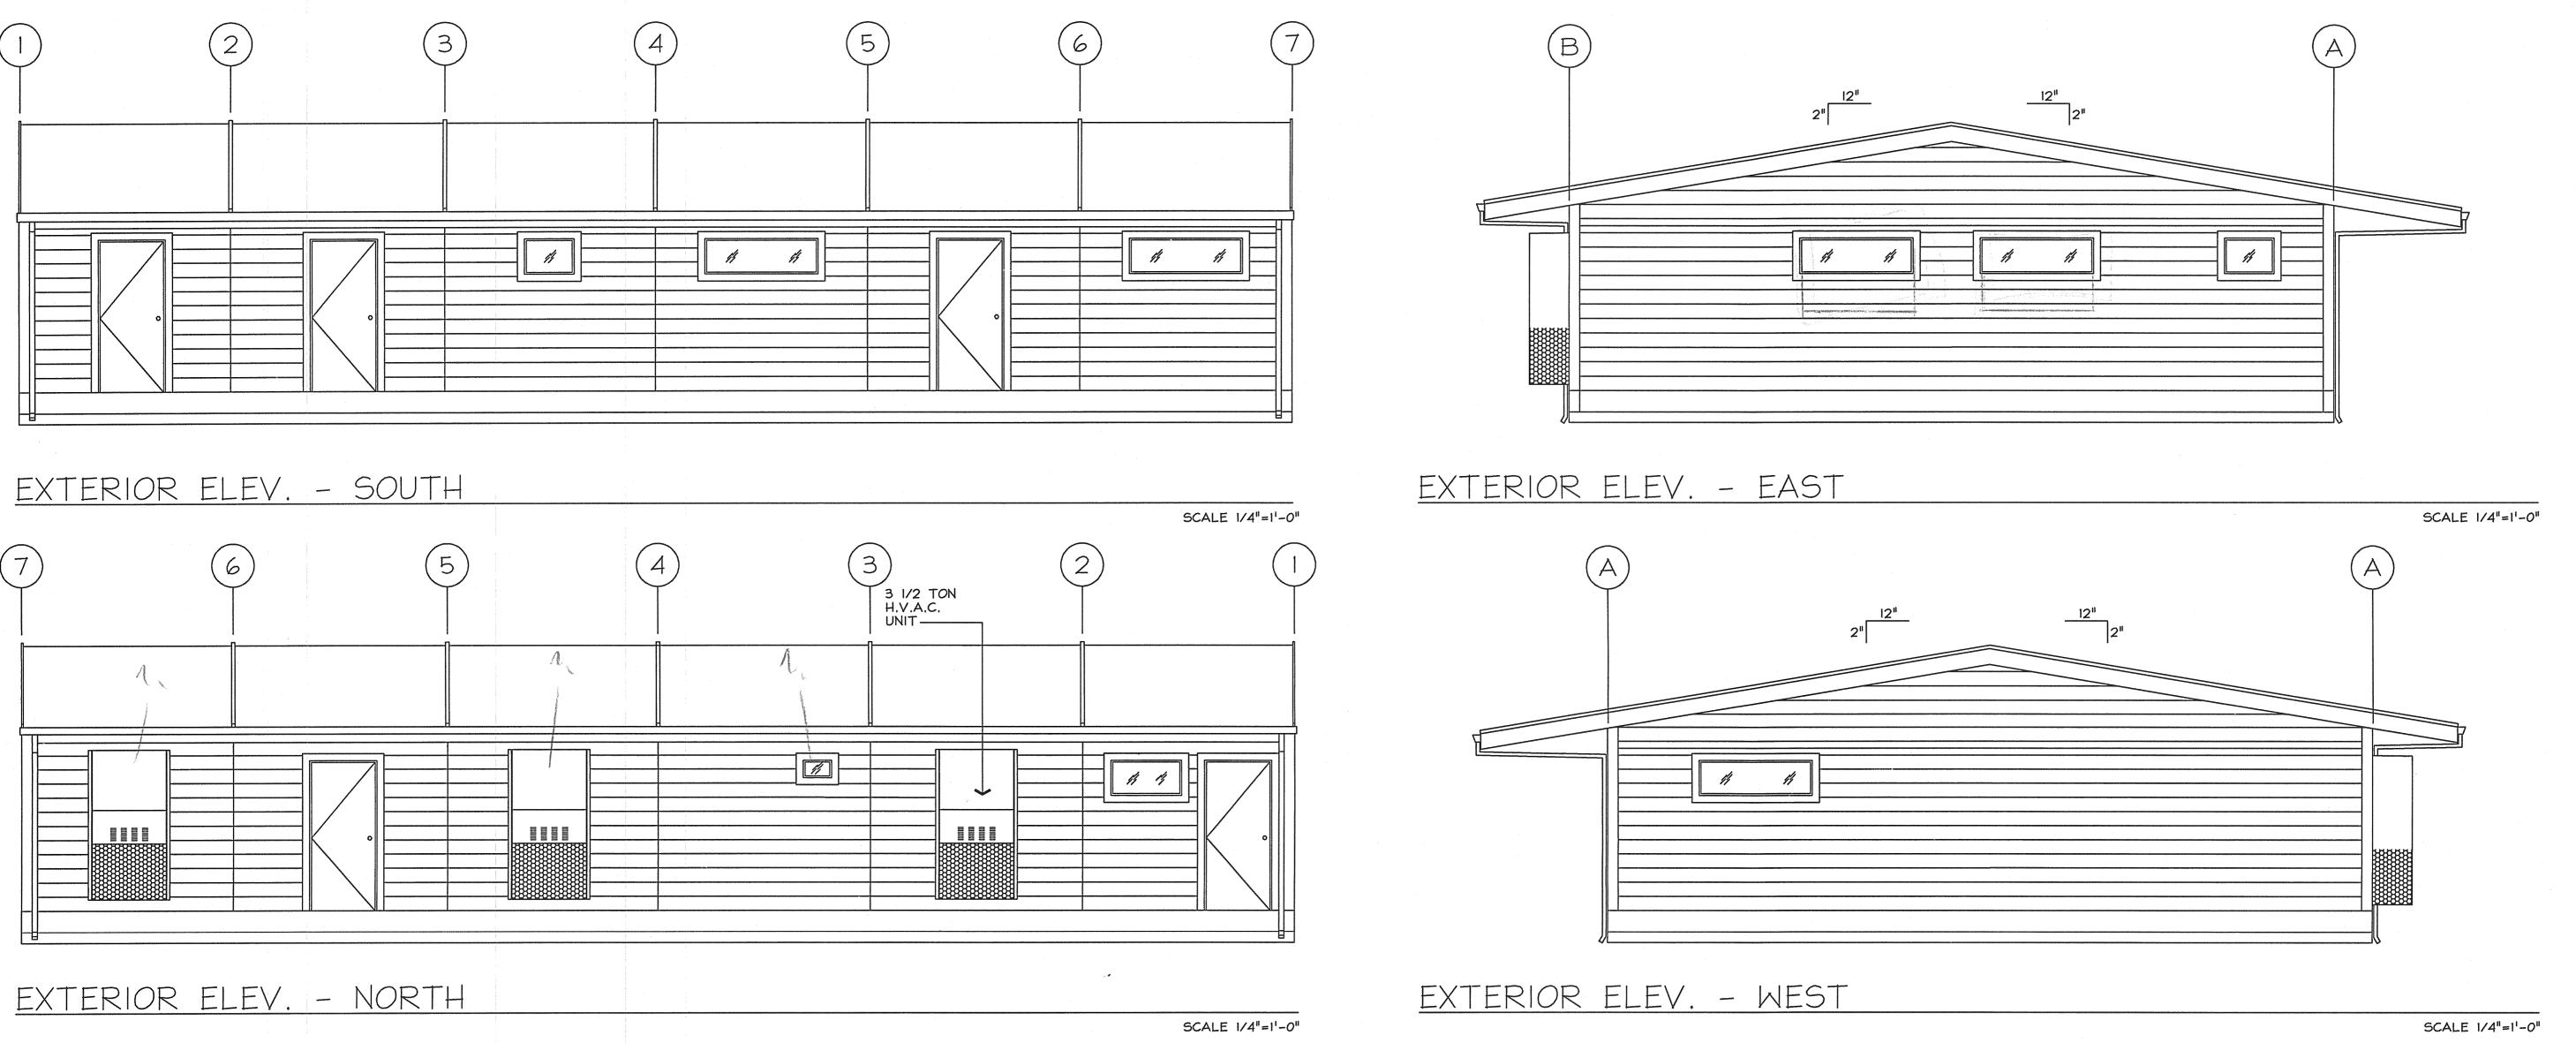

# IAS TAINAS SANITARY DISTRICT

-San Rafael, California-

Attachment 2 - 2000 Lab Building As-Built

MEEHLEIS MODULAR BUILDINGS, INC. A DESIGN BUILD COMPANY

1303 E. LODI AVE. LODI, CA. 95240 (209) 334-4637 CA. LIC. NO. 473488 NV. LIC. NO. 37887

JULY 24, 2000

Las

DRAWN: KMC

CHECKED:

REVISIONS: