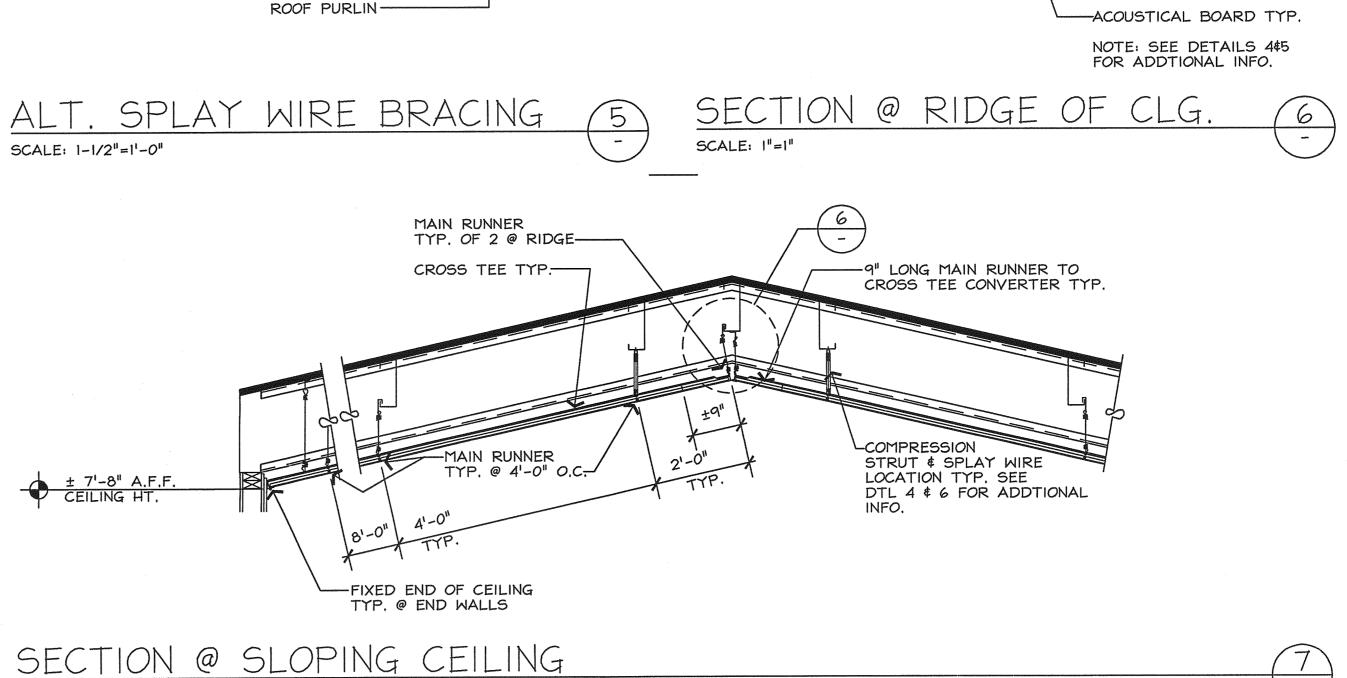

# IAS TAINAS SANITARY DISTRICT

-San Rafael, California-

Attachment 2 - 2000 Lab Building As-Built

MEEHLEIS MODULAR BUILDINGS, INC. A DESIGN BUILD COMPANY

1303 E. LODI AVE. LODI, CA. 95240 (209) 334-4637 CA. LIC. NO. 473488 NV. LIC. NO. 37887