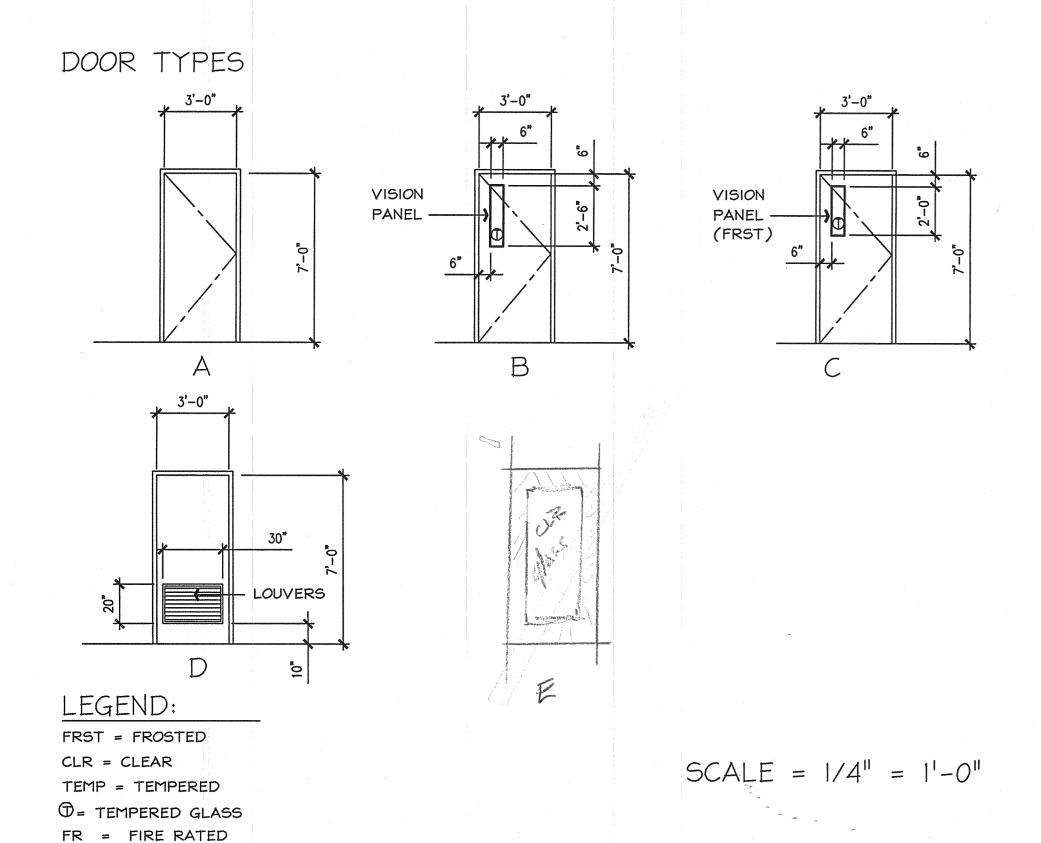

## SYMBOLS

| A           | WINDOW TYPE ON<br>FLOOR PLAN & SCHEDULE |
|-------------|-----------------------------------------|
| 1           | CASEWORK TYPE ON FLOOR PLAN & SCHEDULE  |
| $\sqrt{5}$  | DOOR TYPE ON<br>FLOOR PLAN & SCHEDULE   |
| $\bigwedge$ | REFERS TO NOTE NO. 3                    |