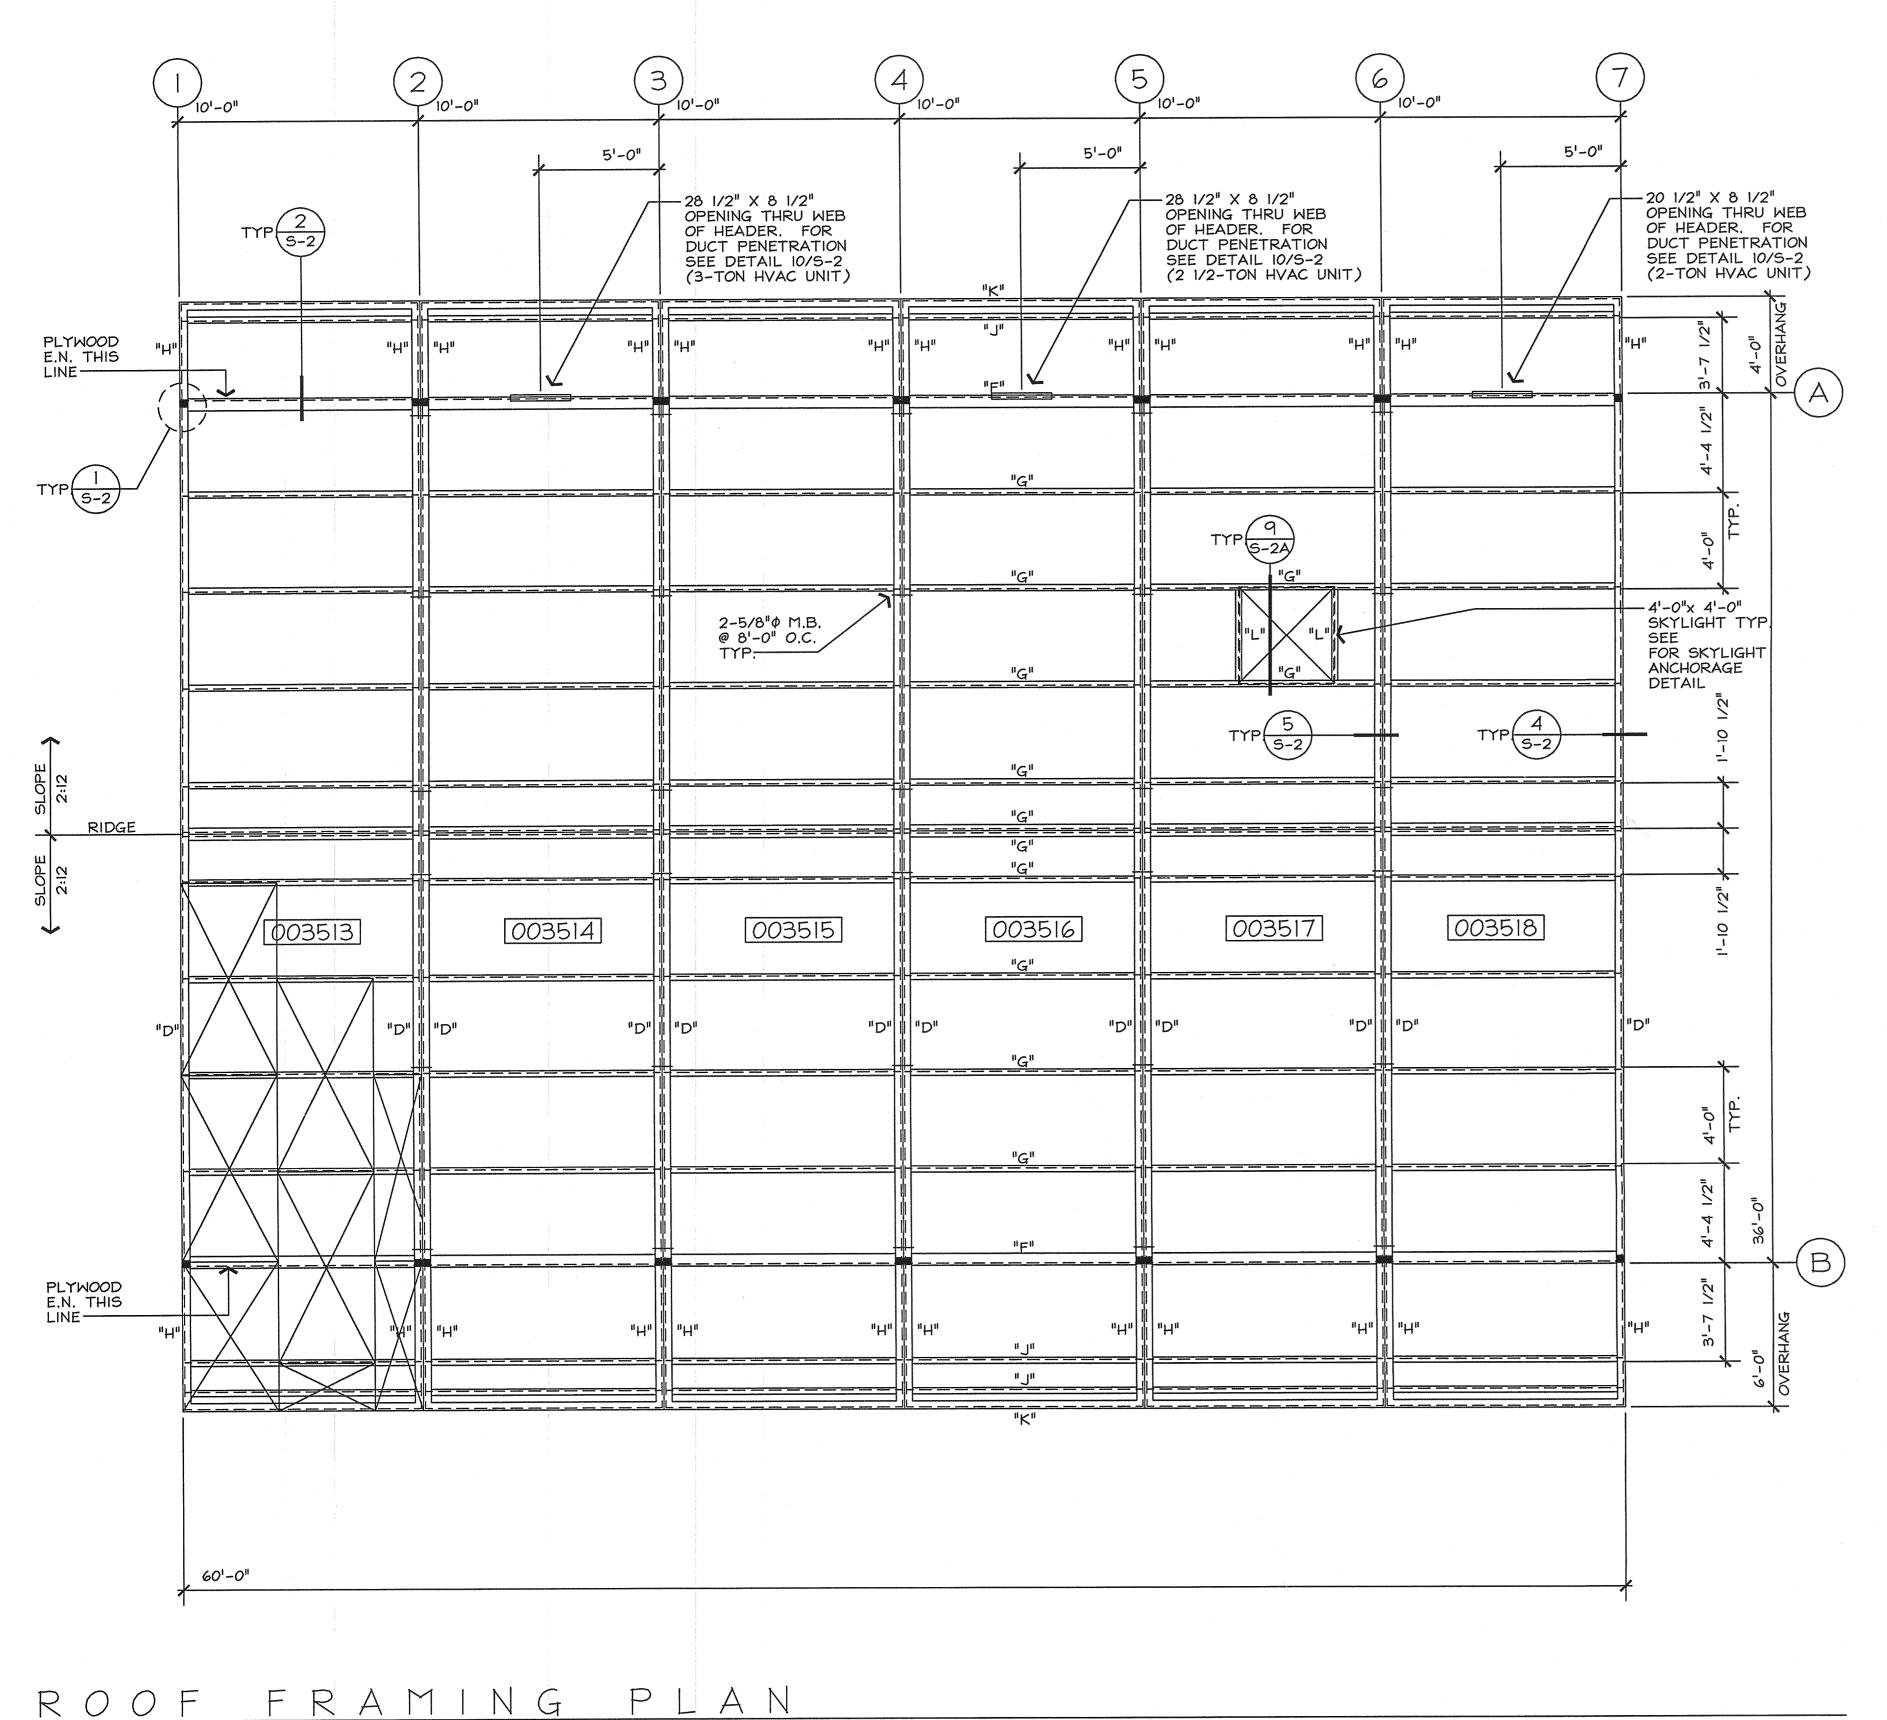

| EET NO.                                                 |                                                                                                                                                                                                  |
|                                       |                                            |                                                         |                                                                                                                                                                                                  |



8 1/8"

6 1/16"

3"

3"

.075"



ADDENDUM 1

07/24/2000, F: \PROJECT FILES\LAS GALLINAS\Plt Files\S-1.plt,, 09: 17: 51

OVERHANG HEADER

MISC. ROOF PURLIN

OF SHEETS

FY=40 K.S.I.

FY=33 K.S.I.



NOTES:

- 1. 3/4" OR 23/32 CDX. UNDERLAYMENT 48/24 OR 24" O.C. SPAN RATING PER PS-1-83 W/ T&G EDGES EXPOSURE 1 P.T.S. APA OR TECO W/#10 x 1 1/2" F.H. SELF TAP SCREWS @ 6" O.C. F.N. & 6" O.C. F.N.
- 2. AS AN ALTERNATE TO #10 x 1 1/2"
  F.H. SELF TAP SCREWS @ PLYWOOD
  TO ROOF FRAMES PROVIDE ERICO
  PINS #AKN-144-0175 0.144¢ x 1 3/4"
  LONG TYP. @ SAME SPACING AS PER
  #10 x 1 1/2" SCREWS SEE 1.C.B.O.
  REPORT #4144 DATED DEC. 1,1995.
- 3. AS AN ALTERNATE TO 3/4" OR 23/32" CDX. UNDERLAYMENT(ROOF PLYWOOD) PROVIDE 3/4" OR 23/32" ORIENTED STRAND BOARD ROOF SHEATHING TYP. PER PRODUCT ACCEPTANCE NO. PA-062 DATED JUNE 25 1997, PROVIDE LOUISIANA-PACIFIC CORP. APA RATED SHEATHING EXPOSURE 1, ONLY.
- 4. ALL ROOF PURLIN DIMINSIONS ARE MEASURED ALONG THE DIAGONAL SLOPE OF THE ROOF TYP.



|