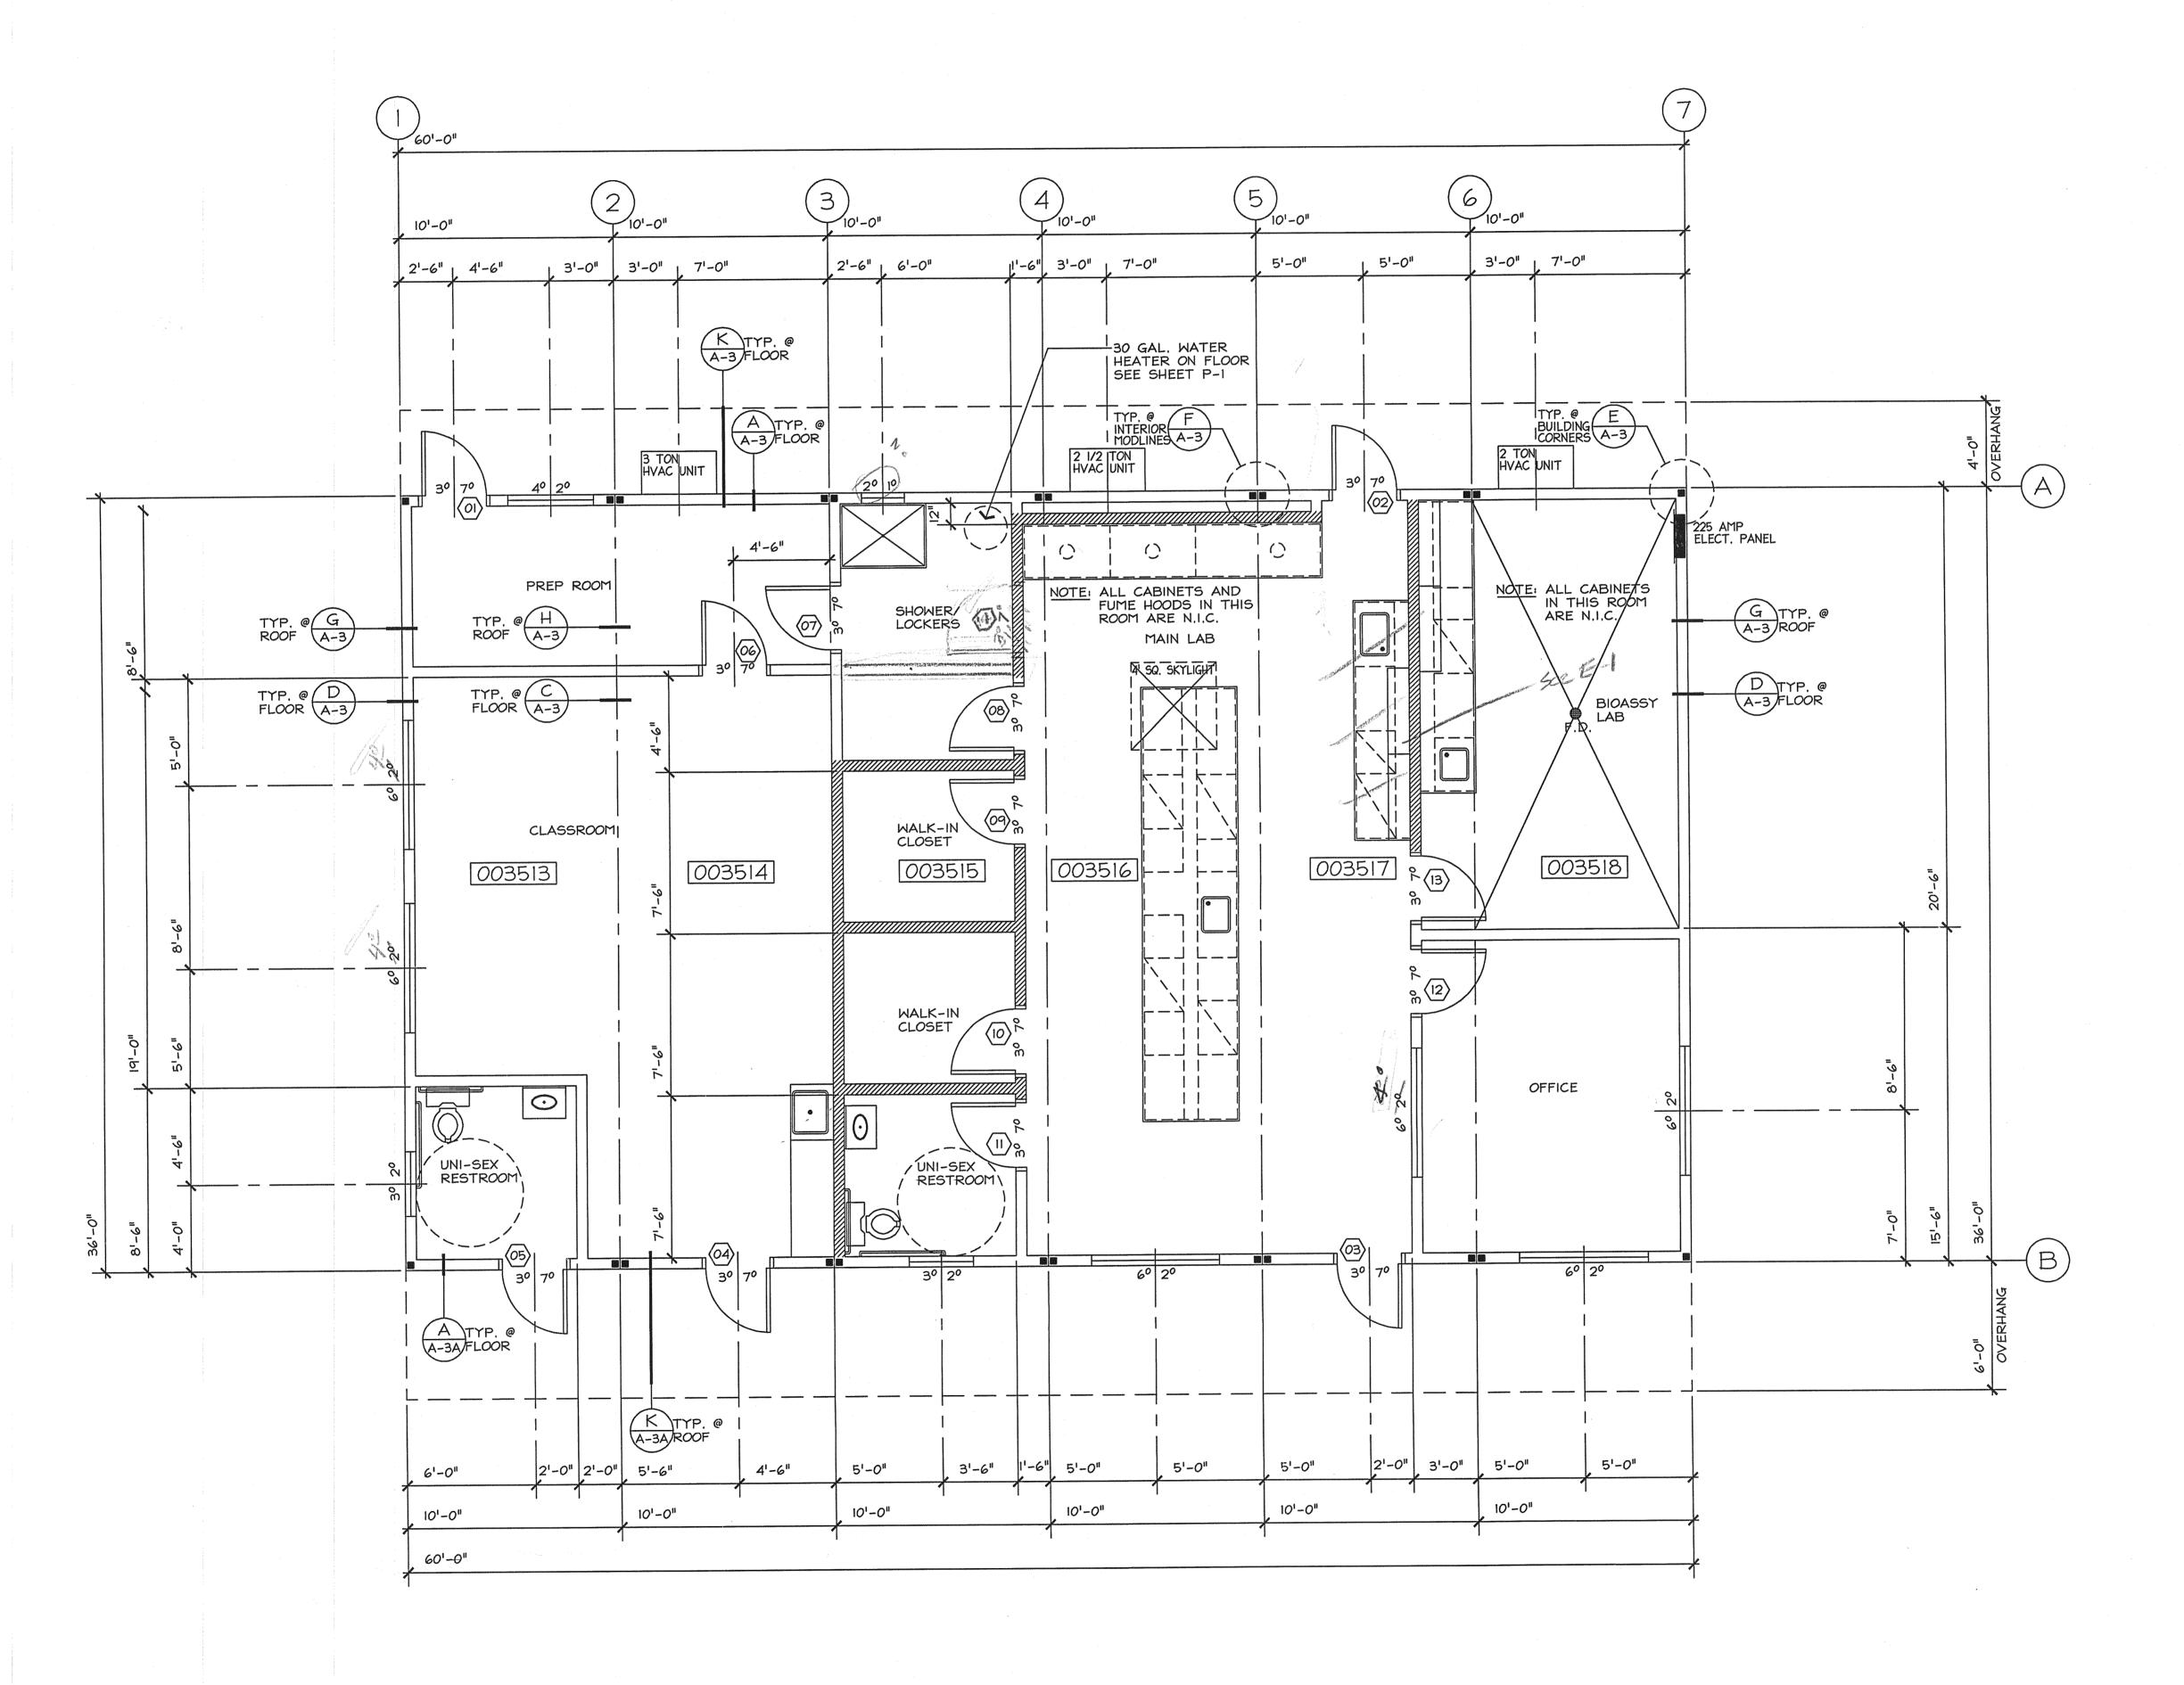

  Response: Most features of the existing laboratory may not be up to current standards. Design the program to allow flexibility and future expandability.
- Q13. Will drawings of the existing laboratory building be provided? **Response: See Item No. 5 above.**
- Q14. Will a complete equipment list be provided?

# IAS TAINAS SANITARY DISTRICT

-San Rafael, California-

Attachment 2 - 2000 Lab Building As-Built

MEEHLEIS MODULAR BUILDINGS, INC. A DESIGN BUILD COMPANY

1303 E. LODI AVE. LODI, CA. 95240 (209) 334-4637 CA. LIC. NO. 473488 NV. LIC. NO. 37887

### NOTES:

LOCATION: LAS GALLINAS VALLEY SANITARY DISTRICT 300 SMITH RANCH ROAD SAN RAFAEL, CA 94903