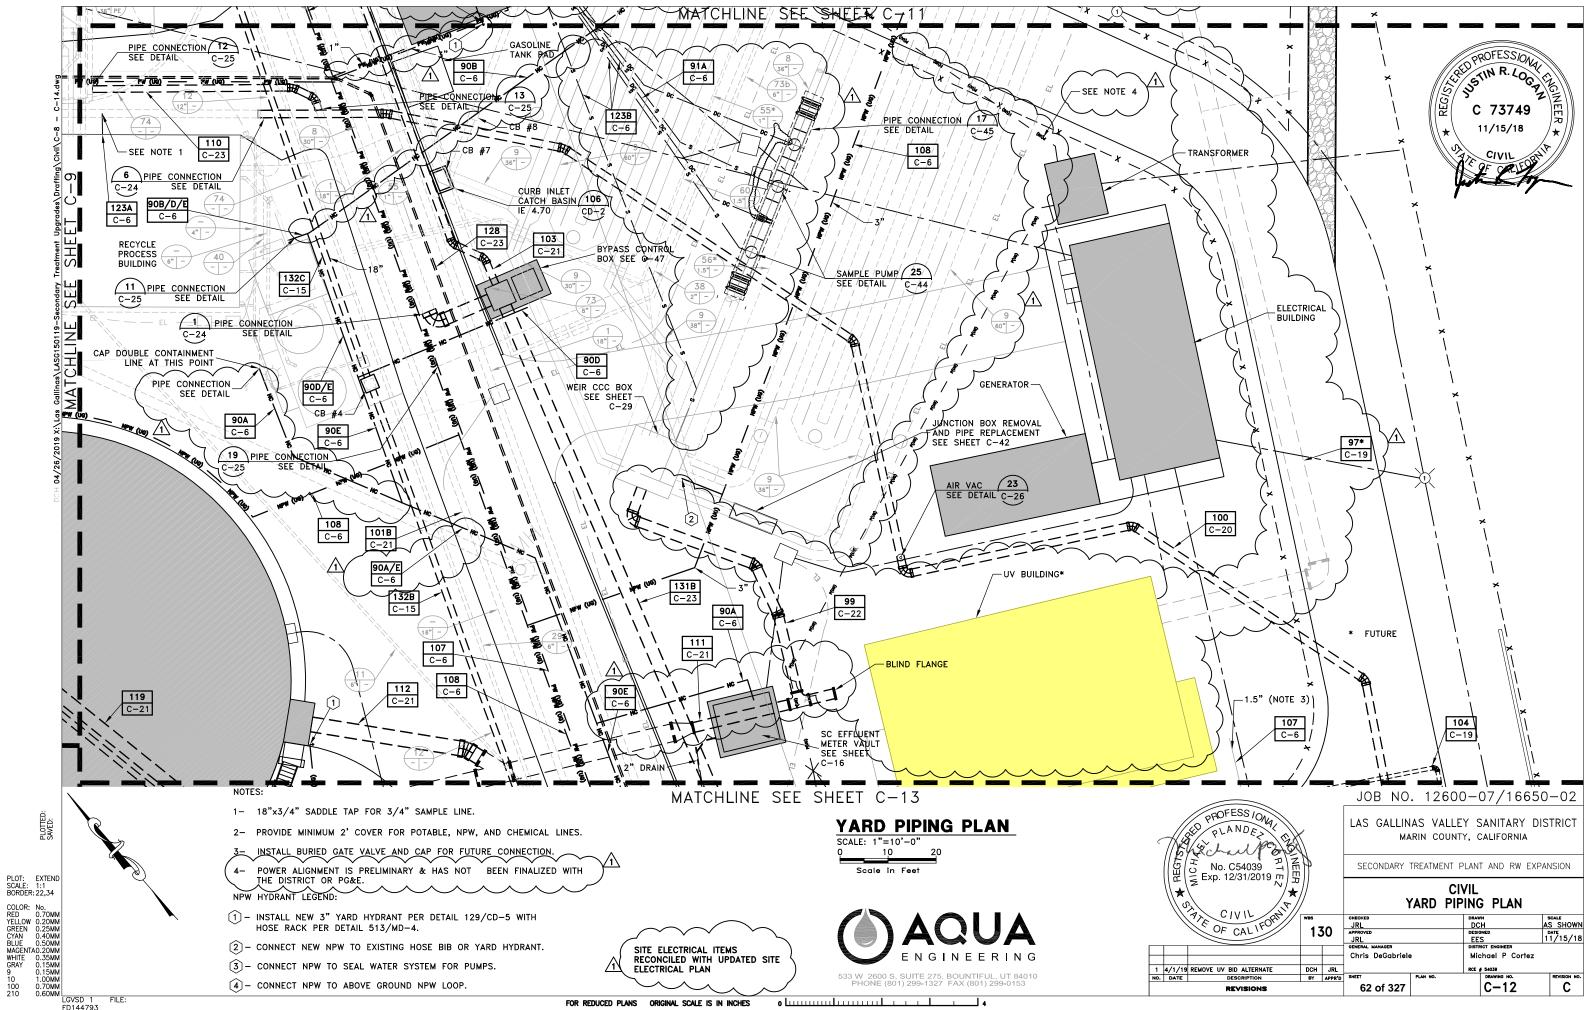

- Potholing or Subsurface Investigation No potholing information is currently available.
   Proposers shall present a project approach by assuming information shown on the as-built drawings is correct.
- 2. <u>Sea Level Rise</u> For the purpose of presenting a representative building, the selected consultant shall use finished first floor elevation of 18.0'. Proposers shall include in the approach a description of how to blend the building surroundings at existing ground elevation of 14'± in respect to ADA compliance and the future underground ultraviolet (UV) piping shown in Attachment 1 of this addendum.
- 3. Chlorine Contact Chamber (CCC) Piping For purpose of submitting a proposal, proposers shall assume the proposed building would need to encroach into the existing underground CCC piping area shown in Exhibit 2 of the RFP which would require soil stabilization and building foundation on grade beams supported by piles. Proposers are not required to present a detailed design of the building foundation; however, shall provide a brief description of the foundation and include the name of the geotechnical and structural firms in the proposal.
- 4. <u>Lab Office</u> The District has current staffing of two full-time employees for the lab department. The selected consultant shall include a design of multi-purpose office space that may serve one additional person, such as consultant.
- 5. <u>As-Built Drawings for Existing Lab Building</u> See Attachment 2 of this addendum.
- 6. Existing Lab Building District preference is to keep the existing lab building operational during construction. However, after the pre-proposal meeting, District staff evaluated proposers' concern that it may be impossible to keep the existing lab functional during construction. The selected consultant shall present a minimum of two representative buildings: 1) demolish the existing building and rent a temporary office trailer for the lab; 2) keep the existing lab during construction.
- 7. <u>Number of Employees</u> The District anticipates having a total of 31 full-time employees. The selected consultant shall design the Boardroom with enough space to accommodate all 31 employees, five Board members, and appropriate space for future growth.

- Q28. Do you have a plot of the PG&E easement that constrains the building design?

  Response: See Attachment 3 of this addendum for legal descriptions and plats of the PG&E easement.
- Q29. May we have a copy of the Sea Level Rise and Storm Surge study that determined the EL 18.0?