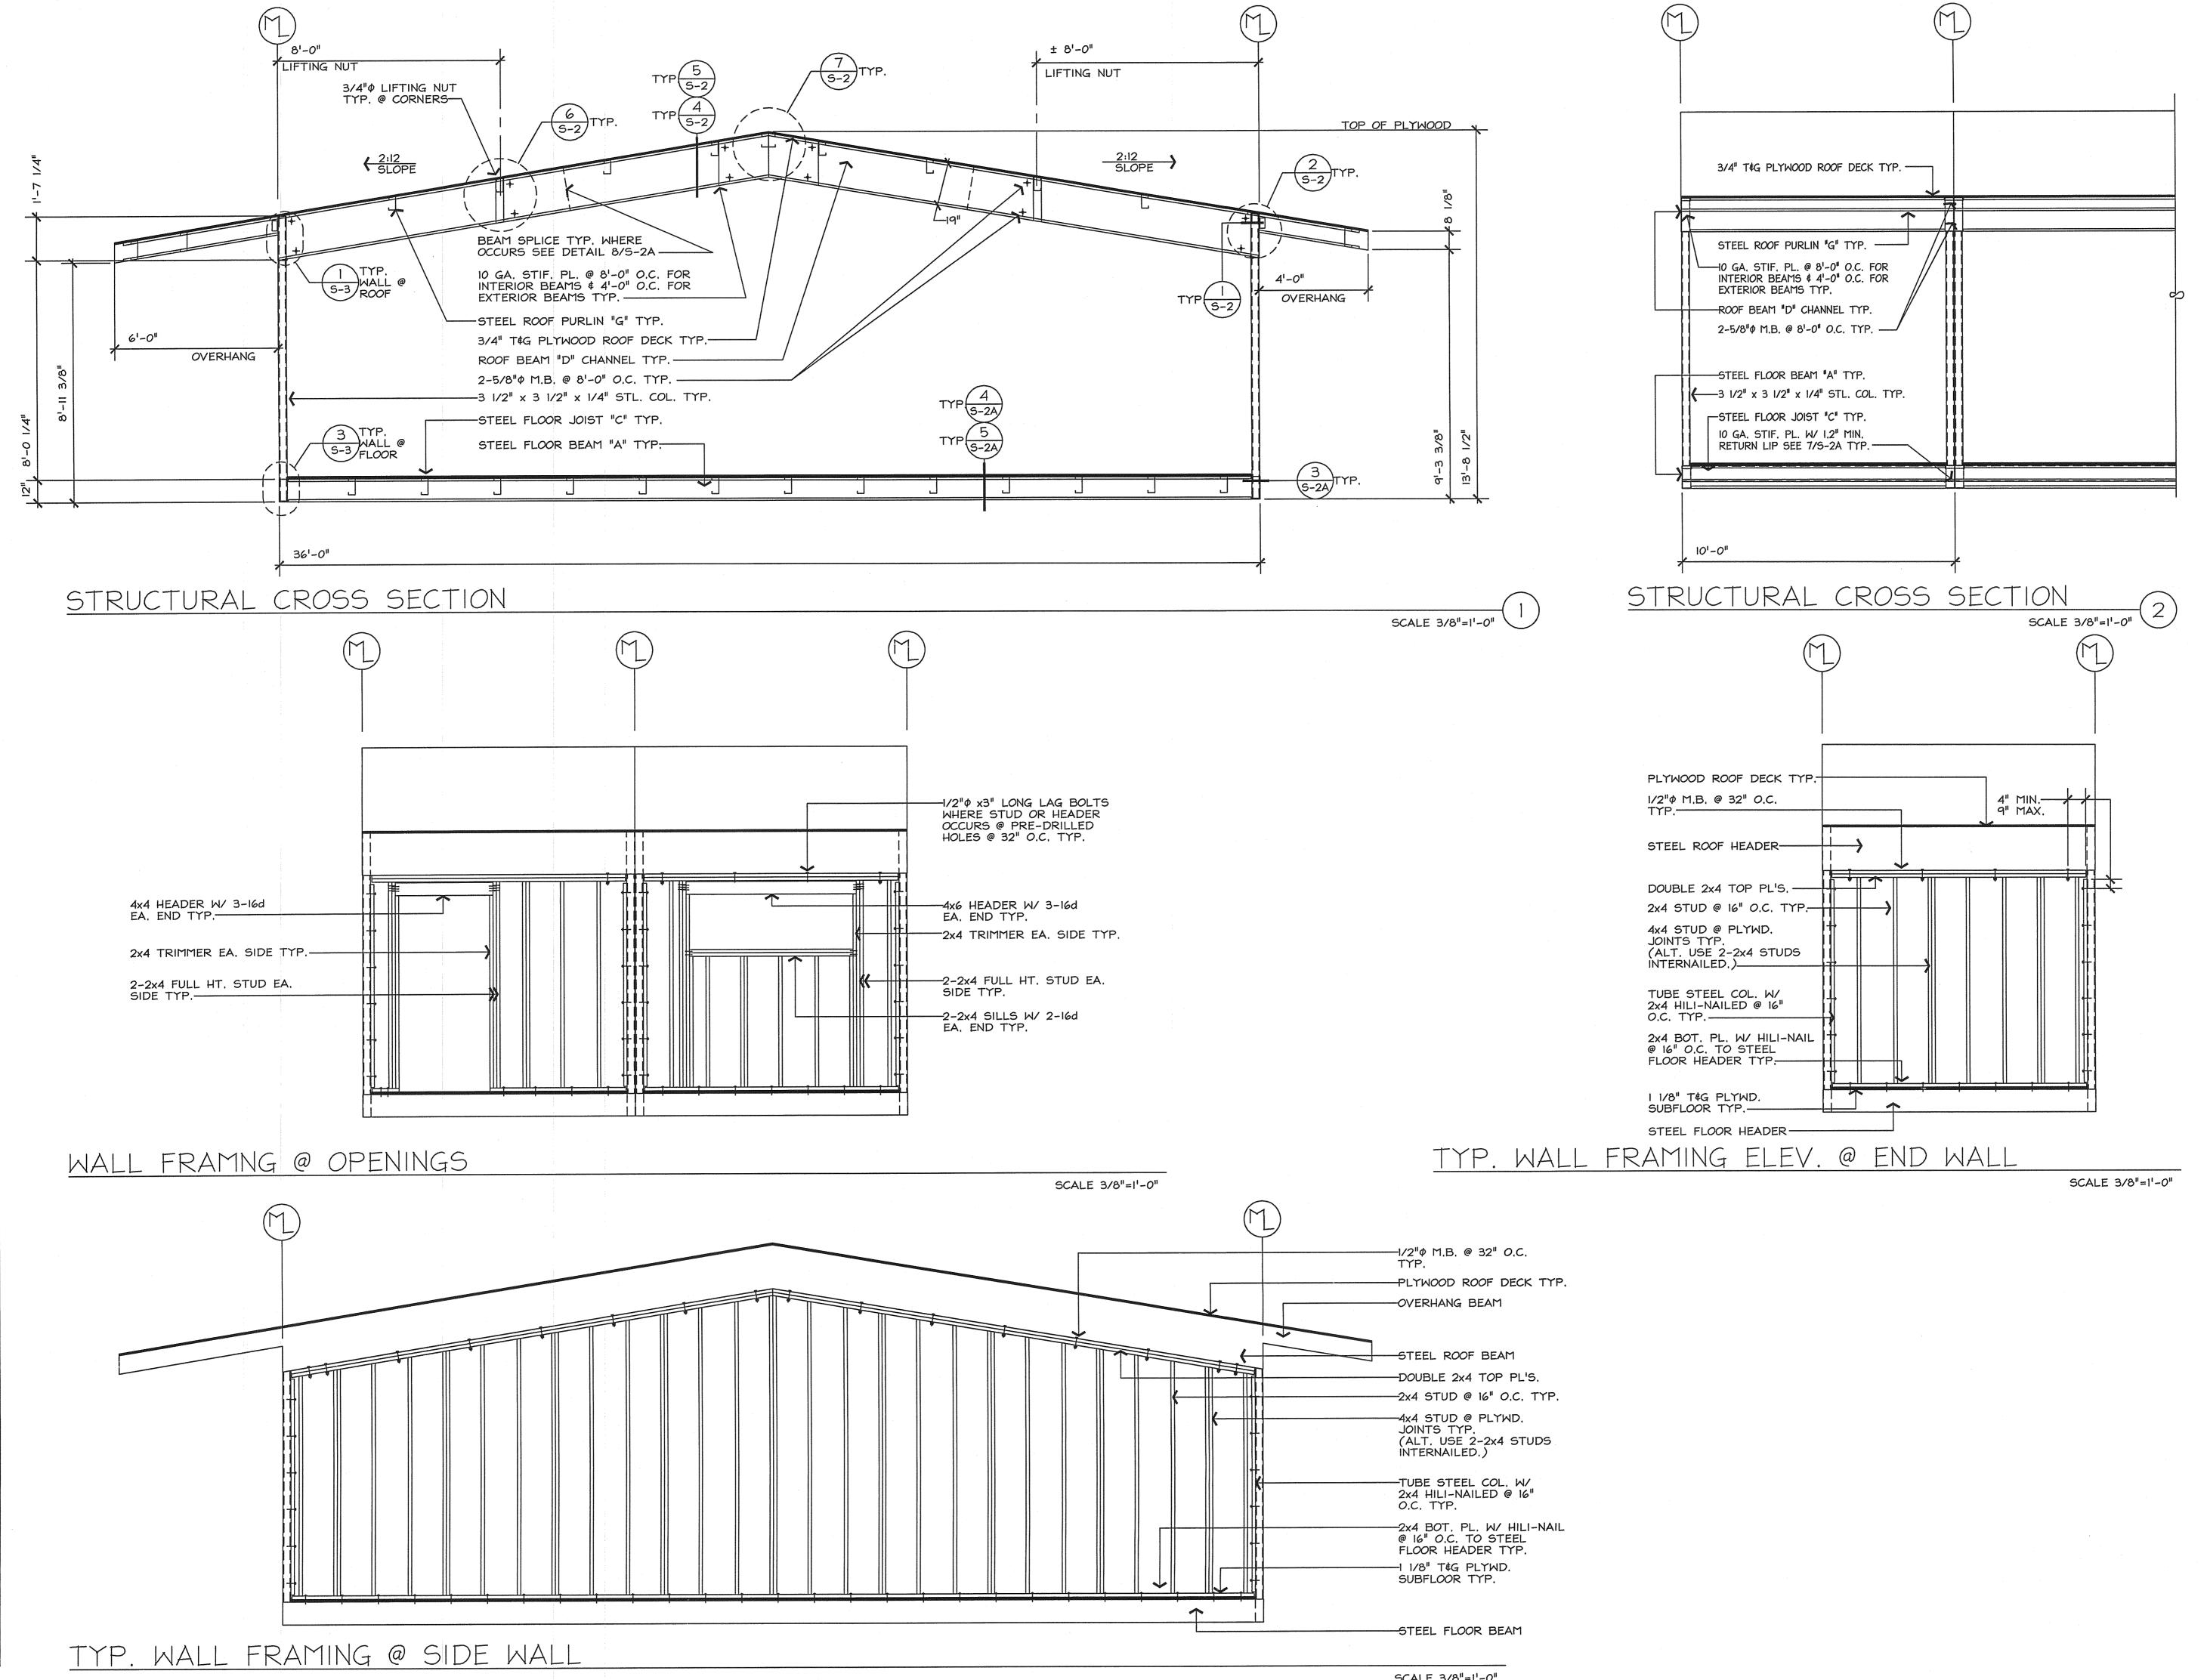

  Response: Most features of the existing laboratory may not be up to current standards. Design the program to allow flexibility and future expandability.
- Q13. Will drawings of the existing laboratory building be provided? **Response: See Item No. 5 above.**
- Q14. Will a complete equipment list be provided?

Response: See RFP for a list of existing equipment that needs to be accommodated in the new lab building. Proposers shall use their best judgement on additional equipment based on prior experience in designing lab buildings for wastewater or water treatment facilities, and are welcome to visit the existing lab to gather additional information as necessary.