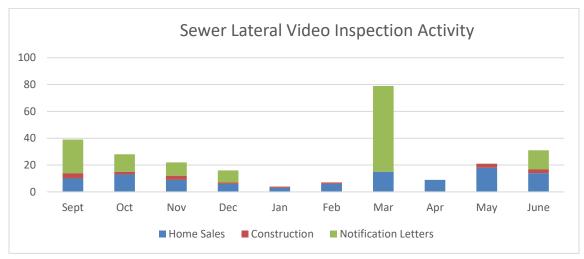

l Board meetings were held during this 3-month period.
- Two additional Low-Income Sewer Rate Assistance Program (LISRAP) applications were received. A total of 19 applications have been received and 16 approved. There are 3 pending LISRAP applications waiting for support documents to be received.
- Sewer Lateral Inspection Program activity has remained steady over the last three
  months. Administration support was provided on 47 inspection applications between
  April 1 and June 30. Of these, 41 were triggered by home sales and 6 were initiated by
  construction permits. There were 14 notification letters mailed to property owners
  who have pulled building construction permits with the City of San Rafael or the County
  advising them of their requirement to have their sewer inspected.



- Sewer Lateral Replacement Program continues to provide an option to homeowners interested in payment assistance for their sewer lateral replacement. A total of 116 properties are participating in the loan program as of June 30. Two loans were repaid, and no new applications were processed this quarter.
- Planning for redesign of District website began, vendors identified, and initial web redesign presentation made by Streamline to District staff.



#### **HUMAN RESOURCES**

- Vacant Plant Operator position filled on May 1. Plant operations fully staffed as of June 30.
- The third recruitment effort for the Electrical Instrumentation Technician (EIT) was successful. Offer made and accepted, employee to start work August 21.
- Successor Memorandum of Understanding (MOU) bargaining sessi