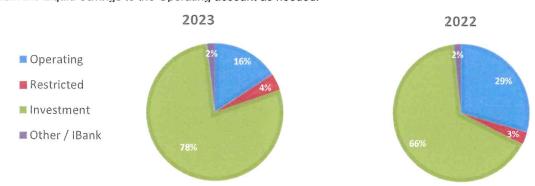

391   |
| Cash and Investments                             | \$<br>30,122,907 | \$   | 34,482,206 | \$ | (4,359,299) |
| IBANK ISRF AGREEMENT:                            | 567,760          |      | 567,760    |    | -           |
| RESTRICTED 2017 BOND                             |                  |      | ,          |    |             |
| US Bank Bond & Cost of Issuance Funds            | \$<br>129        | \$   | 123        | \$ | 6           |
| TOTAL CASH AND INVESTMENTS                       | \$<br>30,690,796 | \$   | 35,050,089 | \$ | (4,359,293) |

#### II. Account Activity for Bank of Marin Accounts

Bank of Marin operating account activity is for paying regular operating expenses of the District. Funds are transferred from the Liquid Savings to the Operating account as needed.



#### Statement of Compliance:

The investments accounts are invested in compliance with the District's investment policy, adopted at the July 21, 2022 Board meeting and California Government Code Section 53600. In addition, the District does have the financial ability to meet its cash flow requirements for the next six months.

Prepared by: <

Dale McDonald, Administrative Services Manager

Approved by:

Curtis Paxton, General Manager

7/20/23, 12:52 PM Untitled Page



### MALIA M. COHEN

#### California State Controller

## LOCAL AGENCY INVESTMENT FUND REMITTANCE ADVICE

Agency Name LAS GALINAS VLY SANITARY DIST

Account Number xx-xx-005

As of 07/14/2023, your Local Agency Investment Fund account has been directly credited with the interest earned on your deposits for the quarter endi