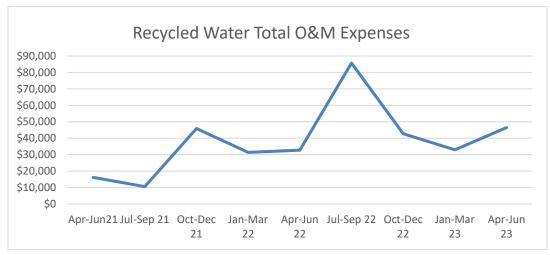

end-of-fiscal year June 30. Implementation and training continued into July.
- Audit Engagement with Nigro & Nigro for fiscal year 2022-2023 kicked off in June.
- Budget for fiscal year 2023-24 was adopted on June 30.
- California Employers' Retiree Benefit Trust (CERBT) Valuation Packet submitted to CalPERS along with Other Post-Employment Benefits (OPEB) retiree actuarial valuation based on valuation date of June 30, 2022.
- Quarterly recycled water use through June 30 is beginning to increase, which is a normal summer pattern. Recoverable recycled water Operation & Maintenance (O&M) costs are collected quarterly from Marin Water (MMWD) and North Marin Water District (NMWD) based on their proportional share of recycled water received. The billing was \$34,501 and \$6,822 respectively.



#### **ADMINISTRATION**

- Schedule of Values (SOV) for District capital assets reviewed and updated for Property Insurance renewal application.
- Pooled Liability, Property Program, and Alliant Crime Insurance Program renewals submitted to CSRMA.



- Summer 2023 Heron Newsletter published.
- Marin County Multi-Jurisdictional Hazard Mitigation Plan (MJHMP) meetings attended on April 6 and May 3. Critical Infrastructure and Hazard Ranking details provided to consultant to be included in the MJHMP under development. A comprehensive evaluation of hazards was undertaken at the county, regional, and watershed level to best address hazards facing the District and strengthen opportunity for grant funding at the earliest opportunity, in 2024. A separate Local Hazard Mitigation Plan with direct